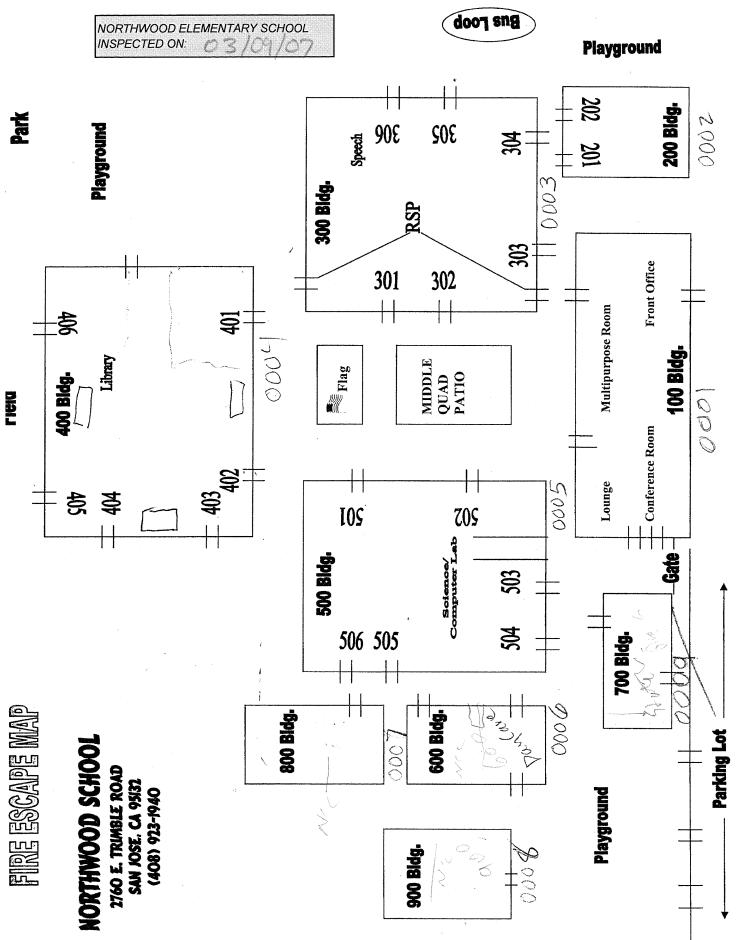

#### LIST OF BUILDINGS AT

#### NORTHWOOD ELEMENTARY SCHOOL

| Building Name<br>Building Used As<br>(#FLOORS) CONSTRUCTION                                                                       | Building Area<br>(approximate) |
|-----------------------------------------------------------------------------------------------------------------------------------|--------------------------------|
| ADMINISTRATION AND MULTI-PURPOSE ROOM BUILDING (BUILDING 100)                                                                     |                                |
| Offices, Multi-Purpose Room, Music Room, Restrooms, Kitchen, Storage Rooms<br>( 1 ) Wood, Metal, Plaster, Gypsum Wallboard System | 7,800 SF                       |
| BUSLOOP                                                                                                                           |                                |
| Covered waiting area ( 1 ) Wood, Metal, and Stucco                                                                                | 100 SF                         |
| CLASSROOM P6 (803)                                                                                                                |                                |
| Classroom<br>( 1 ) Metal and Wood                                                                                                 | 960 SF                         |
| CLASSROOMS 201-202 BUILDING (BUILDING 200)                                                                                        |                                |
| Classrooms, Restrooms, Utility Rooms<br>( 1 ) Wood, Metal, Plaster, Gypsum Wallboard System                                       | 3,200 SF                       |
| CLASSROOMS 301-306 BUILDING (BUILDING 300)                                                                                        |                                |
| Classrooms, RSP Room, Storage Room, Restrooms<br>( 1) Wood, Metal, Plaster, Gypsum Wallboard System                               | 10,400 SF                      |
| CLASSROOMS 400-406 BUILDING (BUILDING 400)                                                                                        |                                |
| Classrooms, Library, Storage Room, Restrooms<br>( 1 ) Wood, Metal, Plaster, Gypsum Wallboard System                               | 10,400 SF                      |
| CLASSROOMS 501-506 BUILDING (BUILDING 500)                                                                                        |                                |
| Classrooms, Science and Computer Lab<br>( 1 ) Wood, Metal, Plaster, Gypsum Wallboard System                                       | 10,400 SF                      |
| CLASSROOMS 801 PORTABLE BUILDING                                                                                                  |                                |
| Classroom ( 1 ) Wood and Metal                                                                                                    | 960 SF                         |
| DAYCARE PORTABLE BUILDING - CDC (BUILDING 600)                                                                                    |                                |
| Classroom<br>( 1 ) Wood and Metal Portable                                                                                        | 2,040 SF                       |
| DAYCARE PORTABLE BUILDING - FED CHILDCARE (BUILDING 900)                                                                          |                                |
| Classroom<br>( 1 ) Wood and Metal Portable                                                                                        | 960 SF                         |
| DAYCARE PORTABLE BUILDING - SDC (BUILDING 800)                                                                                    |                                |
| Classroom<br>( 1 ) Wood and Metal Portable                                                                                        | 960 SF                         |
| FAMILY RESOURCE CENTER (BUILDING 700)                                                                                             |                                |
| Daycare, Pre-School<br>( 1 ) Wood, Metal, Preformed Material                                                                      | 1,440 SF                       |
| METAL STORAGE CONTAINERS (3 EA)                                                                                                   |                                |
| Storage<br>( 1 ) Metal                                                                                                            | 480 SF                         |

#### NORTHWOOD ELEMENTARY SCHOOL

| Building Name<br>Building Used As<br>(#floors) Construction |                              | Building Area<br>(approximate) |
|-------------------------------------------------------------|------------------------------|--------------------------------|
| MIDDLE QUAD PATIO                                           |                              |                                |
| Patio                                                       |                              | 1,600 SF                       |
| ( 1 ) Metal, Concrete                                       |                              |                                |
| PORTABLE NEXT TO P6                                         |                              |                                |
| Classroom                                                   |                              | 900 SF                         |
| ( 1 ) Metal and Wood                                        |                              |                                |
| WOOD STORAGE SHEDS (2 EA)                                   |                              |                                |
| Storage                                                     |                              | 170 SF                         |
| ( 1 ) Wood                                                  |                              |                                |
| Total Number Of Buildings : <u>16</u>                       | (Approximate) Total Sq Ft. : | <u>52,770</u>                  |
| End Of Report, To                                           | tal Of 2 Pages               |                                |