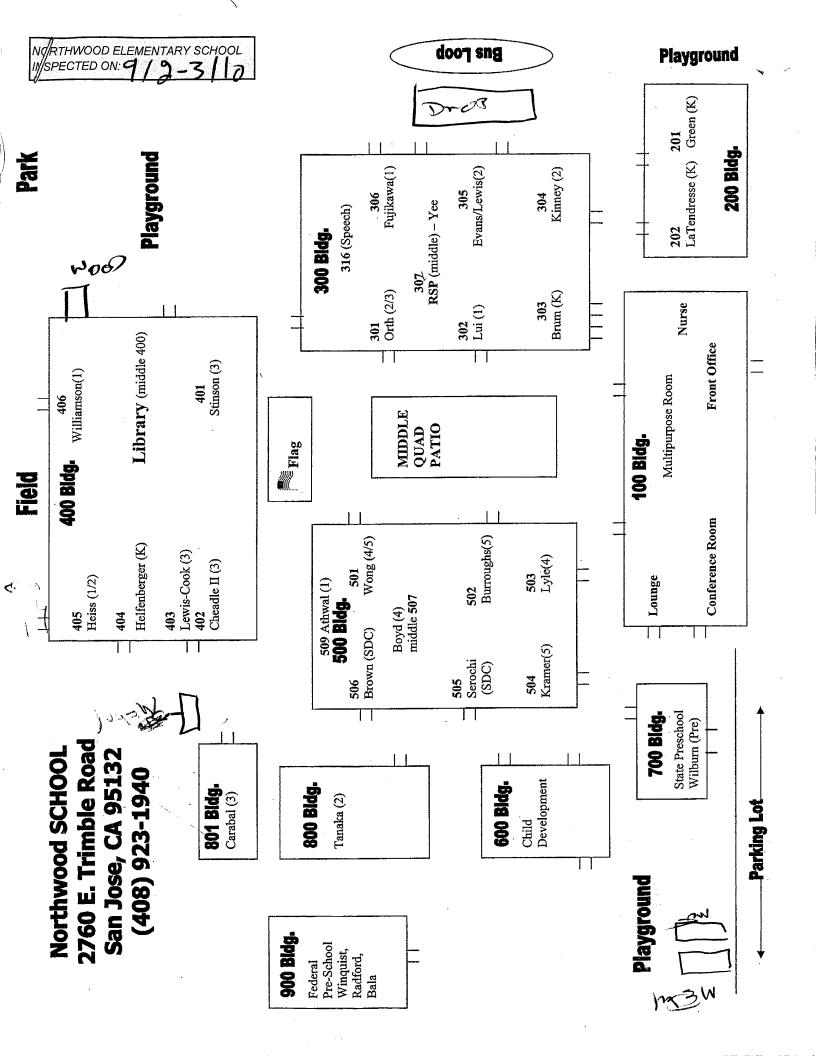

#### LIST OF BUILDINGS AT

#### NORTHWOOD ELEMENTARY SCHOOL

| Building Name<br>Building Used As<br>(#FLOORS) CONSTRUCTION                                                                       | Building Area<br>(approximate) |
|-----------------------------------------------------------------------------------------------------------------------------------|--------------------------------|
| ADMINISTRATION AND MULTI-PURPOSE ROOM BUILDING (BUILDING 100)                                                                     |                                |
| Offices, Multi-Purpose Room, Music Room, Restrooms, Kitchen, Storage Rooms<br>( 1 ) Wood, Metal, Plaster, Gypsum Wallboard System | 7,800 SF                       |
| BUSLOOP                                                                                                                           |                                |
| Covered waiting area ( 1 ) Wood, Metal, and Stucco                                                                                | 100 SF                         |
| CLASSROOM P6 (803)                                                                                                                |                                |
| Classroom<br>( 1 ) Metal and Wood                                                                                                 | 960 SF                         |
| CLASSROOMS 201-202 BUILDING (BUILDING 200)                                                                                        |                                |
| Classrooms, Restrooms, Utility Rooms<br>( 1 ) Wood, Metal, Plaster, Gypsum Wallboard System                                       | 3,200 SF                       |
| CLASSROOMS 301-306 BUILDING (BUILDING 300)                                                                                        |                                |
| Classrooms, RSP Room, Storage Room, Restrooms<br>( 1) Wood, Metal, Plaster, Gypsum Wallboard System                               | 10,400 SF                      |
| CLASSROOMS 400-406 BUILDING (BUILDING 400)                                                                                        |                                |
| Classrooms, Library, Storage Room, Restrooms<br>( 1 ) Wood, Metal, Plaster, Gypsum Wallboard System                               | 10,400 SF                      |
| CLASSROOMS 501-506 BUILDING (BUILDING 500)                                                                                        |                                |
| Classrooms, Science and Computer Lab<br>( 1 ) Wood, Metal, Plaster, Gypsum Wallboard System                                       | 10,400 SF                      |
| CLASSROOMS 801 PORTABLE BUILDING                                                                                                  |                                |
| Classroom ( 1 ) Wood and Metal                                                                                                    | 960 SF                         |
| DAYCARE PORTABLE BUILDING - CDC (BUILDING 600)                                                                                    |                                |
| Classroom<br>( 1 ) Wood and Metal Portable                                                                                        | 2,040 SF                       |
| DAYCARE PORTABLE BUILDING - FED CHILDCARE (BUILDING 900)                                                                          |                                |
| Classroom<br>( 1 ) Wood and Metal Portable                                                                                        | 960 SF                         |
| DAYCARE PORTABLE BUILDING - SDC (BUILDING 800)                                                                                    |                                |
| Classroom<br>( 1 ) Wood and Metal Portable                                                                                        | 960 SF                         |
| FAMILY RESOURCE CENTER (BUILDING 700)                                                                                             |                                |
| Daycare, Pre-School<br>( 1 ) Wood, Metal, Preformed Material                                                                      | 1,440 SF                       |
| METAL STORAGE CONTAINERS (3 EA)                                                                                                   |                                |
| Storage<br>( 1 ) Metal                                                                                                            | 480 SF                         |

AHERA Report A - List of Buildings

#### NORTHWOOD ELEMENTARY SCHOOL

| Building Name<br>Building Used As<br>(#floors) Construction |                              | Building Area<br>(approximate) |
|-------------------------------------------------------------|------------------------------|--------------------------------|
| MIDDLE QUAD PATIO                                           |                              |                                |
| Patio                                                       |                              | 1,600 SF                       |
| ( 1 ) Metal, Concrete                                       |                              |                                |
| PORTABLE NEXT TO P6                                         |                              |                                |
| Classroom                                                   |                              | 900 SF                         |
| ( 1 ) Metal and Wood                                        |                              |                                |
| WOOD STORAGE SHEDS (2 EA)                                   |                              |                                |
| Storage                                                     |                              | 170 SF                         |
| ( 1 ) Wood                                                  |                              |                                |
| Total Number Of Buildings : <u>16</u>                       | (Approximate) Total Sq Ft. : | <u>52,770</u>                  |
| End Of Report, To                                           | tal Of 2 Pages               |                                |