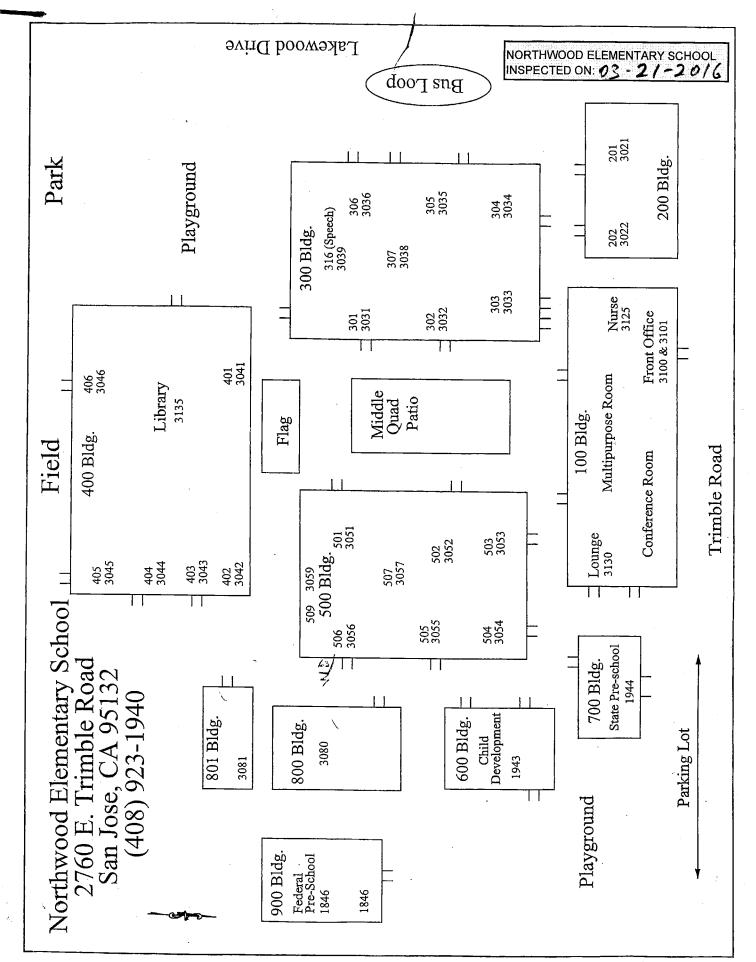

#### LIST OF BUILDINGS AT

#### NORTHWOOD ELEMENTARY SCHOOL

| Building Name<br>Building Used As<br>(#FLOORS) CONSTRUCTION                                                                       | Building Area<br>(approximate) |
|-----------------------------------------------------------------------------------------------------------------------------------|--------------------------------|
| ADMINISTRATION AND MULTI-PURPOSE ROOM BUILDING (BUILDING 100)                                                                     |                                |
| Offices, Multi-Purpose Room, Music Room, Restrooms, Kitchen, Storage Rooms<br>( 1 ) Wood, Metal, Plaster, Gypsum Wallboard System | 7,800 SF                       |
| BUSLOOP                                                                                                                           |                                |
| Covered waiting area ( 1 ) Wood, Metal, and Stucco                                                                                | 100 SF                         |
| CLASSROOM P6 (803)                                                                                                                |                                |
| Classroom<br>( 1 ) Metal and Wood                                                                                                 | 960 SF                         |
| CLASSROOMS 201-202 BUILDING (BUILDING 200)                                                                                        |                                |
| Classrooms, Restrooms, Utility Rooms<br>( 1 ) Wood, Metal, Plaster, Gypsum Wallboard System                                       | 3,200 SF                       |
| CLASSROOMS 301-306 BUILDING (BUILDING 300)                                                                                        |                                |
| Classrooms, RSP Room, Storage Room, Restrooms<br>( 1) Wood, Metal, Plaster, Gypsum Wallboard System                               | 10,400 SF                      |
| CLASSROOMS 400-406 BUILDING (BUILDING 400)                                                                                        |                                |
| Classrooms, Library, Storage Room, Restrooms<br>( 1 ) Wood, Metal, Plaster, Gypsum Wallboard System                               | 10,400 SF                      |
| CLASSROOMS 501-506 BUILDING (BUILDING 500)                                                                                        |                                |
| Classrooms, Science and Computer Lab<br>( 1 ) Wood, Metal, Plaster, Gypsum Wallboard System                                       | 10,400 SF                      |
| CLASSROOMS 801 PORTABLE BUILDING                                                                                                  |                                |
| Classroom ( 1 ) Wood and Metal                                                                                                    | 960 SF                         |
| DAYCARE PORTABLE BUILDING - CDC (BUILDING 600)                                                                                    |                                |
| Classroom<br>( 1 ) Wood and Metal Portable                                                                                        | 2,040 SF                       |
| DAYCARE PORTABLE BUILDING - FED CHILDCARE (BUILDING 900)                                                                          |                                |
| Classroom<br>( 1 ) Wood and Metal Portable                                                                                        | 960 SF                         |
| DAYCARE PORTABLE BUILDING - SDC (BUILDING 800)                                                                                    |                                |
| Classroom<br>( 1 ) Wood and Metal Portable                                                                                        | 960 SF                         |
| FAMILY RESOURCE CENTER (BUILDING 700)                                                                                             |                                |
| Daycare, Pre-School<br>( 1 ) Wood, Metal, Preformed Material                                                                      | 1,440 SF                       |
| METAL STORAGE CONTAINERS (3 EA)                                                                                                   |                                |
| Storage<br>( 1 ) Metal                                                                                                            | 480 SF                         |

AHERA Report A - List of Buildings

#### NORTHWOOD ELEMENTARY SCHOOL

| Building Name<br>Building Used As<br>(#floors) Construction |                              | Building Area<br>(approximate) |
|-------------------------------------------------------------|------------------------------|--------------------------------|
| MIDDLE QUAD PATIO                                           |                              |                                |
| Patio                                                       |                              | 1,600 SF                       |
| ( 1 ) Metal, Concrete                                       |                              |                                |
| PORTABLE NEXT TO P6                                         |                              |                                |
| Classroom                                                   |                              | 900 SF                         |
| ( 1 ) Metal and Wood                                        |                              |                                |
| WOOD STORAGE SHEDS (2 EA)                                   |                              |                                |
| Storage                                                     |                              | 170 SF                         |
| ( 1 ) Wood                                                  |                              |                                |
| Total Number Of Buildings : <u>16</u>                       | (Approximate) Total Sq Ft. : | <u>52,770</u>                  |
| End Of Report, To                                           | tal Of 2 Pages               |                                |