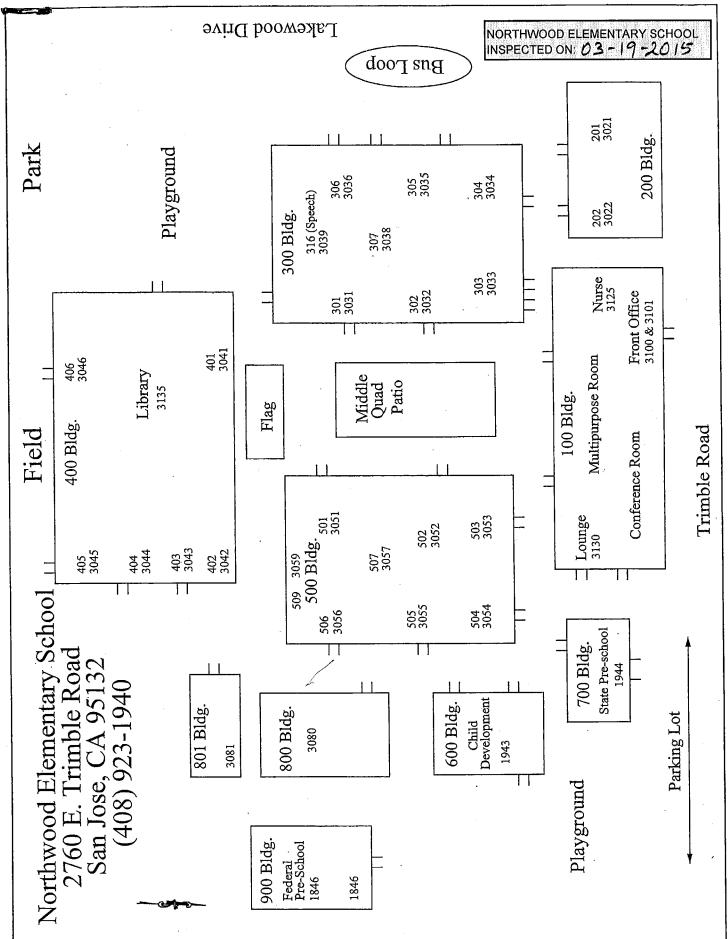

#### LIST OF BUILDINGS AT

#### NORTHWOOD ELEMENTARY SCHOOL

| Building Name<br>Building Used As<br>(#FLOORS) CONSTRUCTION                                                                       | Building Area<br>(approximate) |
|-----------------------------------------------------------------------------------------------------------------------------------|--------------------------------|
| ADMINISTRATION AND MULTI-PURPOSE ROOM BUILDING (BUILDING 100)                                                                     |                                |
| Offices, Multi-Purpose Room, Music Room, Restrooms, Kitchen, Storage Rooms<br>( 1 ) Wood, Metal, Plaster, Gypsum Wallboard System | 7,800 SF                       |
| BUSLOOP                                                                                                                           |                                |
| Covered waiting area ( 1 ) Wood, Metal, and Stucco                                                                                | 100 SF                         |
| CLASSROOM P6 (803)                                                                                                                |                                |
| Classroom<br>( 1 ) Metal and Wood                                                                                                 | 960 SF                         |
| CLASSROOMS 201-202 BUILDING (BUILDING 200)                                                                                        |                                |
| Classrooms, Restrooms, Utility Rooms<br>( 1 ) Wood, Metal, Plaster, Gypsum Wallboard System                                       | 3,200 SF                       |
| CLASSROOMS 301-306 BUILDING (BUILDING 300)                                                                                        |                                |
| Classrooms, RSP Room, Storage Room, Restrooms<br>( 1) Wood, Metal, Plaster, Gypsum Wallboard System                               | 10,400 SF                      |
| CLASSROOMS 400-406 BUILDING (BUILDING 400)                                                                                        |                                |
| Classrooms, Library, Storage Room, Restrooms<br>( 1 ) Wood, Metal, Plaster, Gypsum Wallboard System                               | 10,400 SF                      |
| CLASSROOMS 501-506 BUILDING (BUILDING 500)                                                                                        |                                |
| Classrooms, Science and Computer Lab<br>( 1 ) Wood, Metal, Plaster, Gypsum Wallboard System                                       | 10,400 SF                      |
| CLASSROOMS 801 PORTABLE BUILDING                                                                                                  |                                |
| Classroom ( 1 ) Wood and Metal                                                                                                    | 960 SF                         |
| DAYCARE PORTABLE BUILDING - CDC (BUILDING 600)                                                                                    |                                |
| Classroom<br>( 1 ) Wood and Metal Portable                                                                                        | 2,040 SF                       |
| DAYCARE PORTABLE BUILDING - FED CHILDCARE (BUILDING 900)                                                                          |                                |
| Classroom<br>( 1 ) Wood and Metal Portable                                                                                        | 960 SF                         |
| DAYCARE PORTABLE BUILDING - SDC (BUILDING 800)                                                                                    |                                |
| Classroom<br>( 1 ) Wood and Metal Portable                                                                                        | 960 SF                         |
| FAMILY RESOURCE CENTER (BUILDING 700)                                                                                             |                                |
| Daycare, Pre-School<br>( 1 ) Wood, Metal, Preformed Material                                                                      | 1,440 SF                       |
| METAL STORAGE CONTAINERS (3 EA)                                                                                                   |                                |
| Storage<br>( 1 ) Metal                                                                                                            | 480 SF                         |

AHERA Report A - List of Buildings

#### NORTHWOOD ELEMENTARY SCHOOL

| Building Name<br>Building Used As<br>(#floors) Construction |                              | Building Area<br>(approximate) |
|-------------------------------------------------------------|------------------------------|--------------------------------|
| MIDDLE QUAD PATIO                                           |                              |                                |
| Patio                                                       |                              | 1,600 SF                       |
| ( 1 ) Metal, Concrete                                       |                              |                                |
| PORTABLE NEXT TO P6                                         |                              |                                |
| Classroom                                                   |                              | 900 SF                         |
| ( 1 ) Metal and Wood                                        |                              |                                |
| WOOD STORAGE SHEDS (2 EA)                                   |                              |                                |
| Storage                                                     |                              | 170 SF                         |
| ( 1 ) Wood                                                  |                              |                                |
| Total Number Of Buildings : <u>16</u>                       | (Approximate) Total Sq Ft. : | <u>52,770</u>                  |
| End Of Report, To                                           | tal Of 2 Pages               |                                |