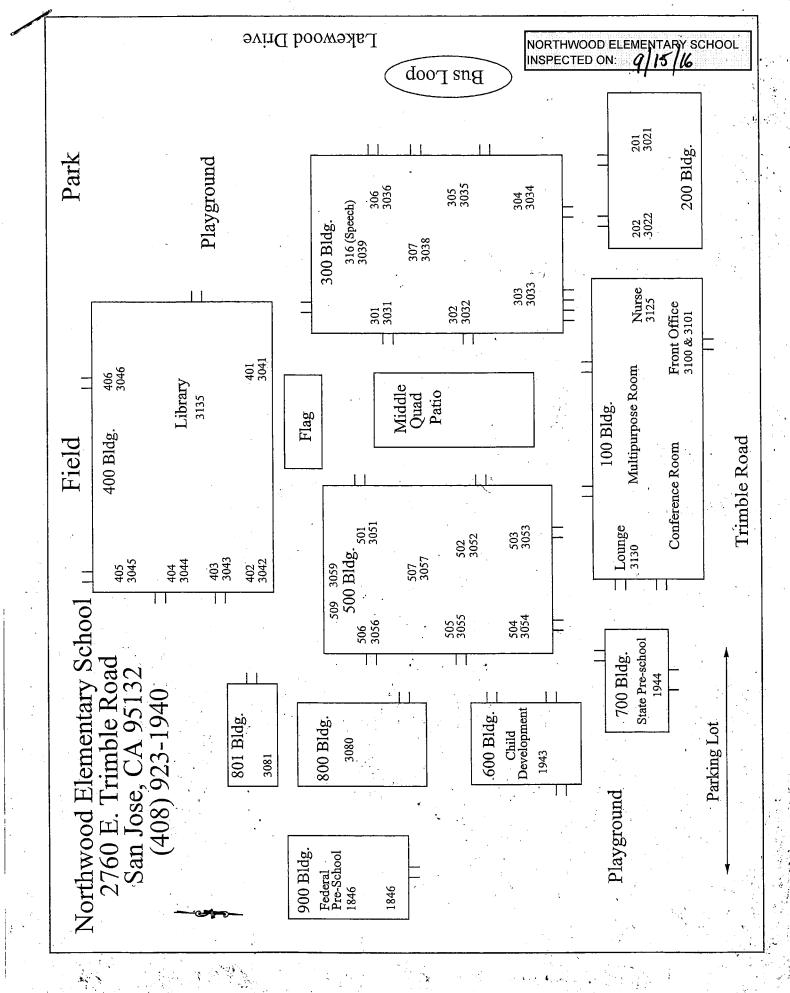

#### LIST OF BUILDINGS AT

#### NORTHWOOD ELEMENTARY SCHOOL

| Building Name<br>Building Used As<br>(#FLOORS) CONSTRUCTION                                                                       | Building Area<br>(approximate) |
|-----------------------------------------------------------------------------------------------------------------------------------|--------------------------------|
| ADMINISTRATION AND MULTI-PURPOSE ROOM BUILDING (BUILDING 100)                                                                     |                                |
| Offices, Multi-Purpose Room, Music Room, Restrooms, Kitchen, Storage Rooms<br>( 1 ) Wood, Metal, Plaster, Gypsum Wallboard System | 7,800 SF                       |
| BUSLOOP                                                                                                                           |                                |
| Covered waiting area ( 1 ) Wood, Metal, and Stucco                                                                                | 100 SF                         |
| CLASSROOM P6 (803)                                                                                                                |                                |
| Classroom<br>( 1 ) Metal and Wood                                                                                                 | 960 SF                         |
| CLASSROOMS 201-202 BUILDING (BUILDING 200)                                                                                        |                                |
| Classrooms, Restrooms, Utility Rooms<br>( 1 ) Wood, Metal, Plaster, Gypsum Wallboard System                                       | 3,200 SF                       |
| CLASSROOMS 301-306 BUILDING (BUILDING 300)                                                                                        |                                |
| Classrooms, RSP Room, Storage Room, Restrooms<br>( 1) Wood, Metal, Plaster, Gypsum Wallboard System                               | 10,400 SF                      |
| CLASSROOMS 400-406 BUILDING (BUILDING 400)                                                                                        |                                |
| Classrooms, Library, Storage Room, Restrooms<br>( 1 ) Wood, Metal, Plaster, Gypsum Wallboard System                               | 10,400 SF                      |
| CLASSROOMS 501-506 BUILDING (BUILDING 500)                                                                                        |                                |
| Classrooms, Science and Computer Lab<br>( 1 ) Wood, Metal, Plaster, Gypsum Wallboard System                                       | 10,400 SF                      |
| CLASSROOMS 801 PORTABLE BUILDING                                                                                                  |                                |
| Classroom ( 1 ) Wood and Metal                                                                                                    | 960 SF                         |
| DAYCARE PORTABLE BUILDING - CDC (BUILDING 600)                                                                                    |                                |
| Classroom<br>( 1 ) Wood and Metal Portable                                                                                        | 2,040 SF                       |
| DAYCARE PORTABLE BUILDING - FED CHILDCARE (BUILDING 900)                                                                          |                                |
| Classroom<br>( 1 ) Wood and Metal Portable                                                                                        | 960 SF                         |
| DAYCARE PORTABLE BUILDING - SDC (BUILDING 800)                                                                                    |                                |
| Classroom<br>( 1 ) Wood and Metal Portable                                                                                        | 960 SF                         |
| FAMILY RESOURCE CENTER (BUILDING 700)                                                                                             |                                |
| Daycare, Pre-School<br>( 1 ) Wood, Metal, Preformed Material                                                                      | 1,440 SF                       |
| METAL STORAGE CONTAINERS (3 EA)                                                                                                   |                                |
| Storage<br>( 1 ) Metal                                                                                                            | 480 SF                         |

AHERA Report A - List of Buildings

#### NORTHWOOD ELEMENTARY SCHOOL

| Building Name<br>Building Used As<br>(#floors) Construction |                              | Building Area<br>(approximate) |
|-------------------------------------------------------------|------------------------------|--------------------------------|
| MIDDLE QUAD PATIO                                           |                              |                                |
| Patio                                                       |                              | 1,600 SF                       |
| ( 1 ) Metal, Concrete                                       |                              |                                |
| PORTABLE NEXT TO P6                                         |                              |                                |
| Classroom                                                   |                              | 900 SF                         |
| ( 1 ) Metal and Wood                                        |                              |                                |
| WOOD STORAGE SHEDS (2 EA)                                   |                              |                                |
| Storage                                                     |                              | 170 SF                         |
| ( 1 ) Wood                                                  |                              |                                |
| Total Number Of Buildings : <u>16</u>                       | (Approximate) Total Sq Ft. : | <u>52,770</u>                  |
| End Of Report, To                                           | tal Of 2 Pages               |                                |