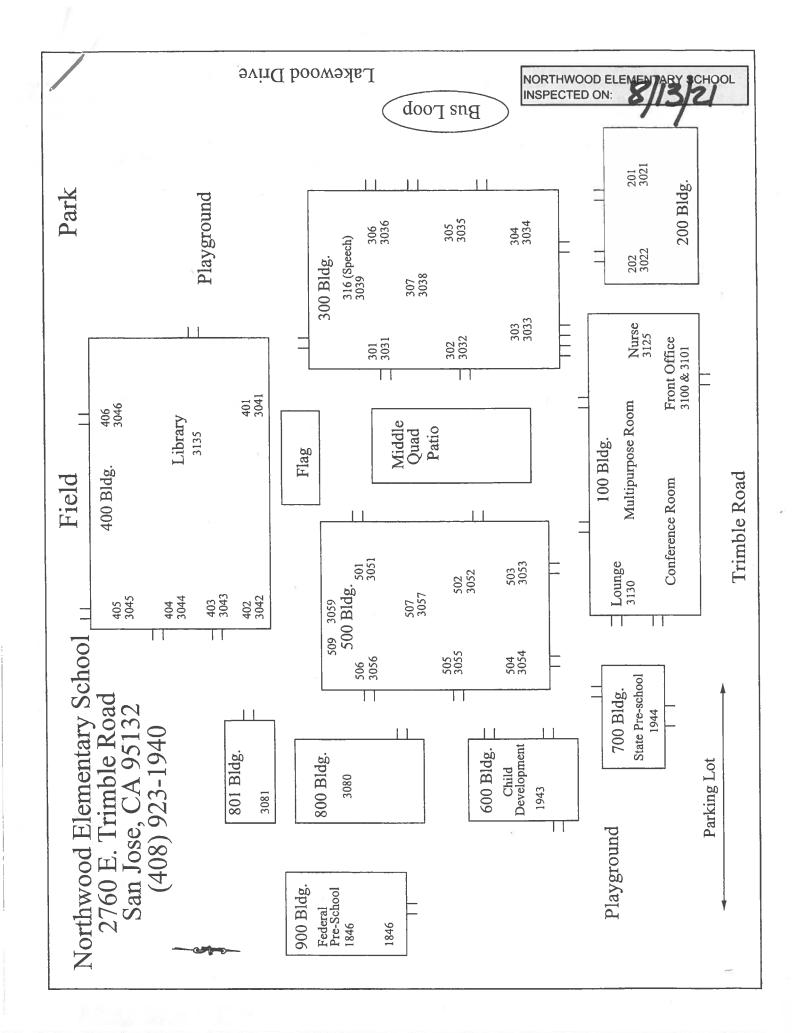

#### LIST OF BUILDINGS AT

#### NORTHWOOD ELEMENTARY SCHOOL

| Building Name<br>Building Used As<br>(#FLOORS) CONSTRUCTION                                                                       | Building Area<br>(approximate) |
|-----------------------------------------------------------------------------------------------------------------------------------|--------------------------------|
| ADMINISTRATION AND MULTI-PURPOSE ROOM BUILDING (BUILDING 100)                                                                     |                                |
| Offices, Multi-Purpose Room, Music Room, Restrooms, Kitchen, Storage Rooms<br>( 1 ) Wood, Metal, Plaster, Gypsum Wallboard System | 7,800 SF                       |
| BUSLOOP                                                                                                                           |                                |
| Covered waiting area ( 1 ) Wood, Metal, and Stucco                                                                                | 100 SF                         |
| CLASSROOM P6 (803)                                                                                                                |                                |
| Classroom<br>( 1 ) Metal and Wood                                                                                                 | 960 SF                         |
| CLASSROOMS 201-202 BUILDING (BUILDING 200)                                                                                        |                                |
| Classrooms, Restrooms, Utility Rooms<br>( 1 ) Wood, Metal, Plaster, Gypsum Wallboard System                                       | 3,200 SF                       |
| CLASSROOMS 301-306 BUILDING (BUILDING 300)                                                                                        |                                |
| Classrooms, RSP Room, Storage Room, Restrooms<br>( 1) Wood, Metal, Plaster, Gypsum Wallboard System                               | 10,400 SF                      |
| CLASSROOMS 400-406 BUILDING (BUILDING 400)                                                                                        |                                |
| Classrooms, Library, Storage Room, Restrooms<br>( 1 ) Wood, Metal, Plaster, Gypsum Wallboard System                               | 10,400 SF                      |
| CLASSROOMS 501-506 BUILDING (BUILDING 500)                                                                                        |                                |
| Classrooms, Science and Computer Lab<br>( 1 ) Wood, Metal, Plaster, Gypsum Wallboard System                                       | 10,400 SF                      |
| CLASSROOMS 801 PORTABLE BUILDING                                                                                                  |                                |
| Classroom ( 1 ) Wood and Metal                                                                                                    | 960 SF                         |
| DAYCARE PORTABLE BUILDING - CDC (BUILDING 600)                                                                                    |                                |
| Classroom<br>( 1 ) Wood and Metal Portable                                                                                        | 2,040 SF                       |
| DAYCARE PORTABLE BUILDING - FED CHILDCARE (BUILDING 900)                                                                          |                                |
| Classroom<br>( 1 ) Wood and Metal Portable                                                                                        | 960 SF                         |
| DAYCARE PORTABLE BUILDING - SDC (BUILDING 800)                                                                                    |                                |
| Classroom<br>( 1 ) Wood and Metal Portable                                                                                        | 960 SF                         |
| FAMILY RESOURCE CENTER (BUILDING 700)                                                                                             |                                |
| Daycare, Pre-School<br>( 1 ) Wood, Metal, Preformed Material                                                                      | 1,440 SF                       |
| METAL STORAGE CONTAINERS (3 EA)                                                                                                   |                                |
| Storage<br>( 1 ) Metal                                                                                                            | 480 SF                         |

AHERA Report A - List of Buildings

#### NORTHWOOD ELEMENTARY SCHOOL

| Building Name<br>Building Used As<br>(#floors) Construction |                              | Building Area<br>(approximate) |
|-------------------------------------------------------------|------------------------------|--------------------------------|
| MIDDLE QUAD PATIO                                           |                              |                                |
| Patio                                                       |                              | 1,600 SF                       |
| ( 1 ) Metal, Concrete                                       |                              |                                |
| PORTABLE NEXT TO P6                                         |                              |                                |
| Classroom                                                   |                              | 900 SF                         |
| ( 1 ) Metal and Wood                                        |                              |                                |
| WOOD STORAGE SHEDS (2 EA)                                   |                              |                                |
| Storage                                                     |                              | 170 SF                         |
| ( 1 ) Wood                                                  |                              |                                |
| Total Number Of Buildings : <u>16</u>                       | (Approximate) Total Sq Ft. : | <u>52,770</u>                  |
| End Of Report, To                                           | tal Of 2 Pages               |                                |