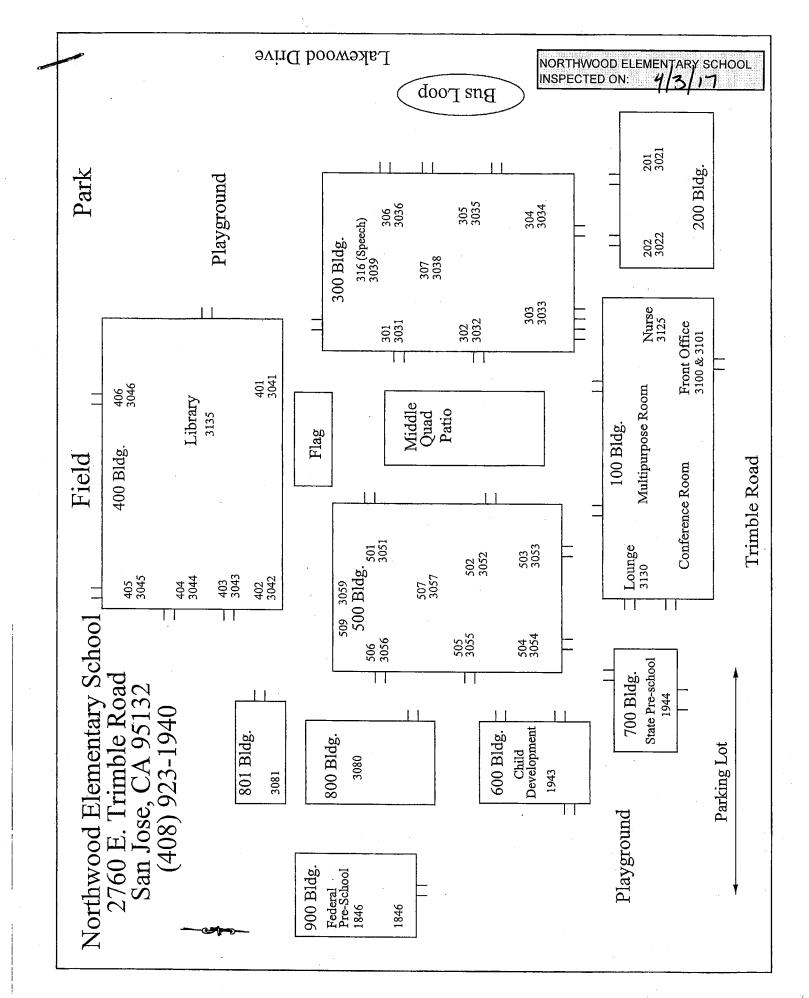

#### LIST OF BUILDINGS AT

#### NORTHWOOD ELEMENTARY SCHOOL

| Building Name<br>Building Used As<br>(#FLOORS) CONSTRUCTION                                                                       | Building Area<br>(approximate) |
|-----------------------------------------------------------------------------------------------------------------------------------|--------------------------------|
| ADMINISTRATION AND MULTI-PURPOSE ROOM BUILDING (BUILDING 100)                                                                     |                                |
| Offices, Multi-Purpose Room, Music Room, Restrooms, Kitchen, Storage Rooms<br>( 1 ) Wood, Metal, Plaster, Gypsum Wallboard System | 7,800 SF                       |
| BUSLOOP                                                                                                                           |                                |
| Covered waiting area ( 1 ) Wood, Metal, and Stucco                                                                                | 100 SF                         |
| CLASSROOM P6 (803)                                                                                                                |                                |
| Classroom<br>( 1 ) Metal and Wood                                                                                                 | 960 SF                         |
| CLASSROOMS 201-202 BUILDING (BUILDING 200)                                                                                        |                                |
| Classrooms, Restrooms, Utility Rooms<br>( 1 ) Wood, Metal, Plaster, Gypsum Wallboard System                                       | 3,200 SF                       |
| CLASSROOMS 301-306 BUILDING (BUILDING 300)                                                                                        |                                |
| Classrooms, RSP Room, Storage Room, Restrooms<br>( 1) Wood, Metal, Plaster, Gypsum Wallboard System                               | 10,400 SF                      |
| CLASSROOMS 400-406 BUILDING (BUILDING 400)                                                                                        |                                |
| Classrooms, Library, Storage Room, Restrooms<br>( 1 ) Wood, Metal, Plaster, Gypsum Wallboard System                               | 10,400 SF                      |
| CLASSROOMS 501-506 BUILDING (BUILDING 500)                                                                                        |                                |
| Classrooms, Science and Computer Lab<br>( 1 ) Wood, Metal, Plaster, Gypsum Wallboard System                                       | 10,400 SF                      |
| CLASSROOMS 801 PORTABLE BUILDING                                                                                                  |                                |
| Classroom ( 1 ) Wood and Metal                                                                                                    | 960 SF                         |
| DAYCARE PORTABLE BUILDING - CDC (BUILDING 600)                                                                                    |                                |
| Classroom<br>( 1 ) Wood and Metal Portable                                                                                        | 2,040 SF                       |
| DAYCARE PORTABLE BUILDING - FED CHILDCARE (BUILDING 900)                                                                          |                                |
| Classroom<br>( 1 ) Wood and Metal Portable                                                                                        | 960 SF                         |
| DAYCARE PORTABLE BUILDING - SDC (BUILDING 800)                                                                                    |                                |
| Classroom<br>( 1 ) Wood and Metal Portable                                                                                        | 960 SF                         |
| FAMILY RESOURCE CENTER (BUILDING 700)                                                                                             |                                |
| Daycare, Pre-School<br>( 1 ) Wood, Metal, Preformed Material                                                                      | 1,440 SF                       |
| METAL STORAGE CONTAINERS (3 EA)                                                                                                   |                                |
| Storage<br>( 1 ) Metal                                                                                                            | 480 SF                         |

AHERA Report A - List of Buildings

#### NORTHWOOD ELEMENTARY SCHOOL

| Building Name<br>Building Used As<br>(#floors) Construction |                              | Building Area<br>(approximate) |
|-------------------------------------------------------------|------------------------------|--------------------------------|
| MIDDLE QUAD PATIO                                           |                              |                                |
| Patio                                                       |                              | 1,600 SF                       |
| ( 1 ) Metal, Concrete                                       |                              |                                |
| PORTABLE NEXT TO P6                                         |                              |                                |
| Classroom                                                   |                              | 900 SF                         |
| ( 1 ) Metal and Wood                                        |                              |                                |
| WOOD STORAGE SHEDS (2 EA)                                   |                              |                                |
| Storage                                                     |                              | 170 SF                         |
| ( 1 ) Wood                                                  |                              |                                |
| Total Number Of Buildings : <u>16</u>                       | (Approximate) Total Sq Ft. : | <u>52,770</u>                  |
| End Of Report, To                                           | tal Of 2 Pages               |                                |