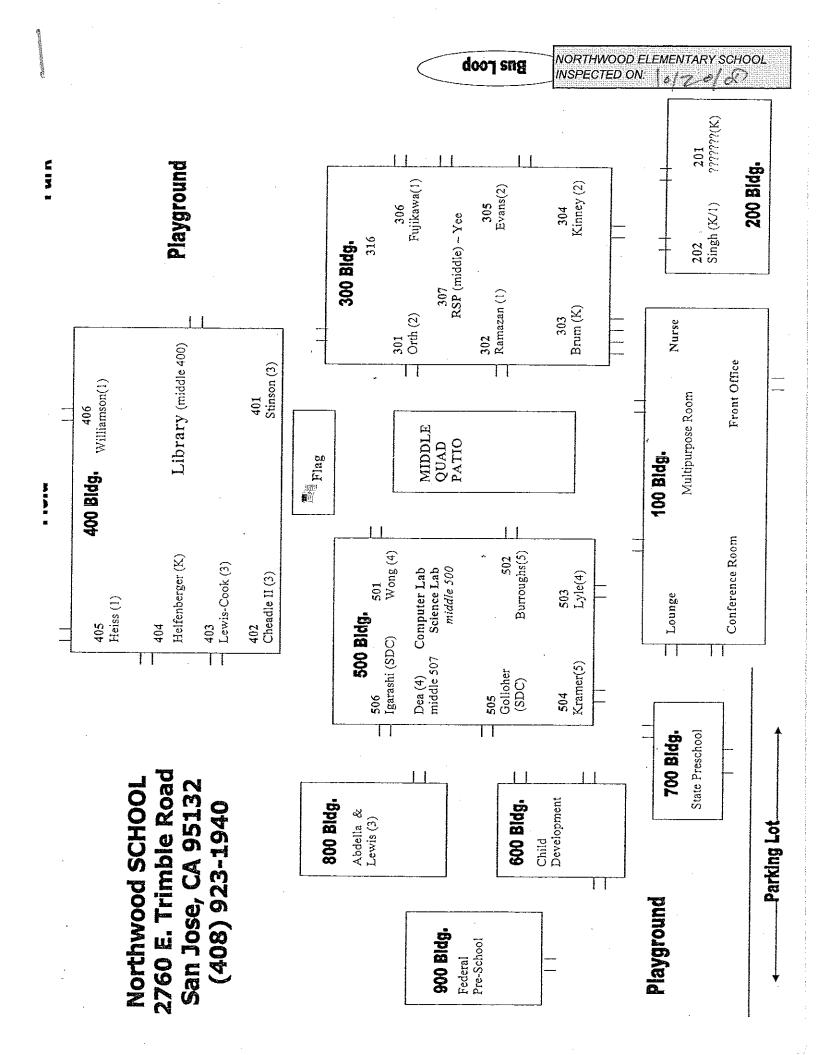

#### LIST OF BUILDINGS AT

#### NORTHWOOD ELEMENTARY SCHOOL

| Building Name<br>Building Used As<br>(#FLOORS) CONSTRUCTION                                                                       | Building Area<br>(approximate) |
|-----------------------------------------------------------------------------------------------------------------------------------|--------------------------------|
| ADMINISTRATION AND MULTI-PURPOSE ROOM BUILDING (BUILDING 100)                                                                     |                                |
| Offices, Multi-Purpose Room, Music Room, Restrooms, Kitchen, Storage Rooms<br>( 1 ) Wood, Metal, Plaster, Gypsum Wallboard System | 7,800 SF                       |
| BUSLOOP                                                                                                                           |                                |
| Covered waiting area ( 1 ) Wood, Metal, and Stucco                                                                                | 100 SF                         |
| CLASSROOM P6 (803)                                                                                                                |                                |
| Classroom<br>( 1 ) Metal and Wood                                                                                                 | 960 SF                         |
| CLASSROOMS 201-202 BUILDING (BUILDING 200)                                                                                        |                                |
| Classrooms, Restrooms, Utility Rooms<br>( 1 ) Wood, Metal, Plaster, Gypsum Wallboard System                                       | 3,200 SF                       |
| CLASSROOMS 301-306 BUILDING (BUILDING 300)                                                                                        |                                |
| Classrooms, RSP Room, Storage Room, Restrooms<br>( 1) Wood, Metal, Plaster, Gypsum Wallboard System                               | 10,400 SF                      |
| CLASSROOMS 400-406 BUILDING (BUILDING 400)                                                                                        |                                |
| Classrooms, Library, Storage Room, Restrooms<br>( 1 ) Wood, Metal, Plaster, Gypsum Wallboard System                               | 10,400 SF                      |
| CLASSROOMS 501-506 BUILDING (BUILDING 500)                                                                                        |                                |
| Classrooms, Science and Computer Lab<br>( 1 ) Wood, Metal, Plaster, Gypsum Wallboard System                                       | 10,400 SF                      |
| CLASSROOMS 801 PORTABLE BUILDING                                                                                                  |                                |
| Classroom ( 1 ) Wood and Metal                                                                                                    | 960 SF                         |
| DAYCARE PORTABLE BUILDING - CDC (BUILDING 600)                                                                                    |                                |
| Classroom<br>( 1 ) Wood and Metal Portable                                                                                        | 2,040 SF                       |
| DAYCARE PORTABLE BUILDING - FED CHILDCARE (BUILDING 900)                                                                          |                                |
| Classroom<br>( 1 ) Wood and Metal Portable                                                                                        | 960 SF                         |
| DAYCARE PORTABLE BUILDING - SDC (BUILDING 800)                                                                                    |                                |
| Classroom<br>( 1 ) Wood and Metal Portable                                                                                        | 960 SF                         |
| FAMILY RESOURCE CENTER (BUILDING 700)                                                                                             |                                |
| Daycare, Pre-School<br>( 1 ) Wood, Metal, Preformed Material                                                                      | 1,440 SF                       |
| METAL STORAGE CONTAINERS (3 EA)                                                                                                   |                                |
| Storage<br>( 1 ) Metal                                                                                                            | 480 SF                         |

#### NORTHWOOD ELEMENTARY SCHOOL

| Building Name<br>Building Used As<br>(#floors) Construction |                              | Building Area<br>(approximate) |
|-------------------------------------------------------------|------------------------------|--------------------------------|
| MIDDLE QUAD PATIO                                           |                              |                                |
| Patio                                                       |                              | 1,600 SF                       |
| ( 1 ) Metal, Concrete                                       |                              |                                |
| PORTABLE NEXT TO P6                                         |                              |                                |
| Classroom                                                   |                              | 900 SF                         |
| ( 1 ) Metal and Wood                                        |                              |                                |
| WOOD STORAGE SHEDS (2 EA)                                   |                              |                                |
| Storage                                                     |                              | 170 SF                         |
| ( 1 ) Wood                                                  |                              |                                |
| Total Number Of Buildings : <u>16</u>                       | (Approximate) Total Sq Ft. : | <u>52,770</u>                  |
| End Of Report, To                                           | tal Of 2 Pages               |                                |