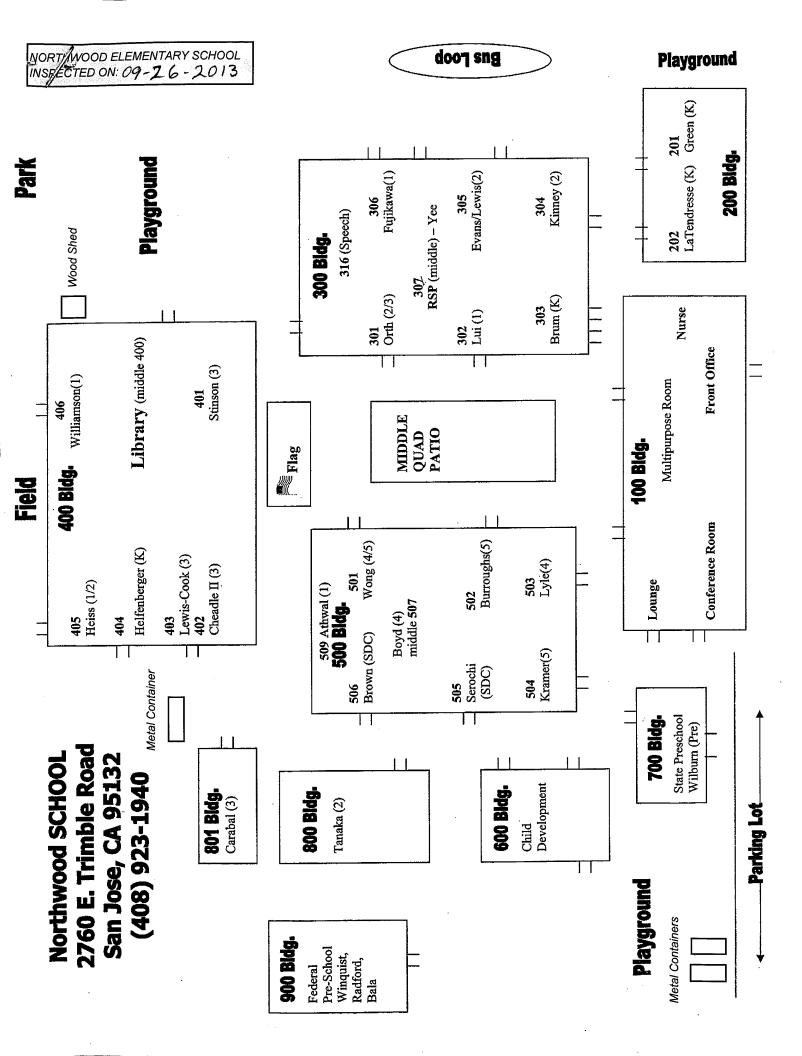

#### NORTHWOOD ELEMENTARY SCHOOL

| Building Name<br>Building Used As<br>(#FLOORS) CONSTRUCTION                                                                       | Building Area<br>(approximate) |
|-----------------------------------------------------------------------------------------------------------------------------------|--------------------------------|
| ADMINISTRATION AND MULTI-PURPOSE ROOM BUILDING (BUILDING 100)                                                                     |                                |
| Offices, Multi-Purpose Room, Music Room, Restrooms, Kitchen, Storage Rooms<br>( 1 ) Wood, Metal, Plaster, Gypsum Wallboard System | 7,800 SF                       |
| BUSLOOP                                                                                                                           |                                |
| Covered waiting area ( 1 ) Wood, Metal, and Stucco                                                                                | 100 SF                         |
| CLASSROOM P6 (803)                                                                                                                |                                |
| Classroom<br>( 1 ) Metal and Wood                                                                                                 | 960 SF                         |
| CLASSROOMS 201-202 BUILDING (BUILDING 200)                                                                                        |                                |
| Classrooms, Restrooms, Utility Rooms<br>( 1 ) Wood, Metal, Plaster, Gypsum Wallboard System                                       | 3,200 SF                       |
| CLASSROOMS 301-306 BUILDING (BUILDING 300)                                                                                        |                                |
| Classrooms, RSP Room, Storage Room, Restrooms<br>( 1) Wood, Metal, Plaster, Gypsum Wallboard System                               | 10,400 SF                      |
| CLASSROOMS 400-406 BUILDING (BUILDING 400)                                                                                        |                                |
| Classrooms, Library, Storage Room, Restrooms<br>( 1 ) Wood, Metal, Plaster, Gypsum Wallboard System                               | 10,400 SF                      |
| CLASSROOMS 501-506 BUILDING (BUILDING 500)                                                                                        |                                |
| Classrooms, Science and Computer Lab<br>( 1 ) Wood, Metal, Plaster, Gypsum Wallboard System                                       | 10,400 SF                      |
| CLASSROOMS 801 PORTABLE BUILDING                                                                                                  |                                |
| Classroom ( 1 ) Wood and Metal                                                                                                    | 960 SF                         |
| DAYCARE PORTABLE BUILDING - CDC (BUILDING 600)                                                                                    |                                |
| Classroom<br>( 1 ) Wood and Metal Portable                                                                                        | 2,040 SF                       |
| DAYCARE PORTABLE BUILDING - FED CHILDCARE (BUILDING 900)                                                                          |                                |
| Classroom<br>( 1 ) Wood and Metal Portable                                                                                        | 960 SF                         |
| DAYCARE PORTABLE BUILDING - SDC (BUILDING 800)                                                                                    |                                |
| Classroom<br>( 1 ) Wood and Metal Portable                                                                                        | 960 SF                         |
| FAMILY RESOURCE CENTER (BUILDING 700)                                                                                             |                                |
| Daycare, Pre-School<br>( 1 ) Wood, Metal, Preformed Material                                                                      | 1,440 SF                       |
| METAL STORAGE CONTAINERS (3 EA)                                                                                                   |                                |
| Storage<br>( 1 ) Metal                                                                                                            | 480 SF                         |

#### NORTHWOOD ELEMENTARY SCHOOL

| Building Name<br>Building Used As<br>(#floors) Construction |                              | Building Area<br>(approximate) |
|-------------------------------------------------------------|------------------------------|--------------------------------|
| MIDDLE QUAD PATIO                                           |                              |                                |
| Patio                                                       |                              | 1,600 SF                       |
| ( 1 ) Metal, Concrete                                       |                              |                                |
| PORTABLE NEXT TO P6                                         |                              |                                |
| Classroom                                                   |                              | 900 SF                         |
| ( 1 ) Metal and Wood                                        |                              |                                |
| WOOD STORAGE SHEDS (2 EA)                                   |                              |                                |
| Storage                                                     |                              | 170 SF                         |
| ( 1 ) Wood                                                  |                              |                                |
| Total Number Of Buildings : <u>16</u>                       | (Approximate) Total Sq Ft. : | <u>52,770</u>                  |
| End Of Report, To                                           | tal Of 2 Pages               |                                |