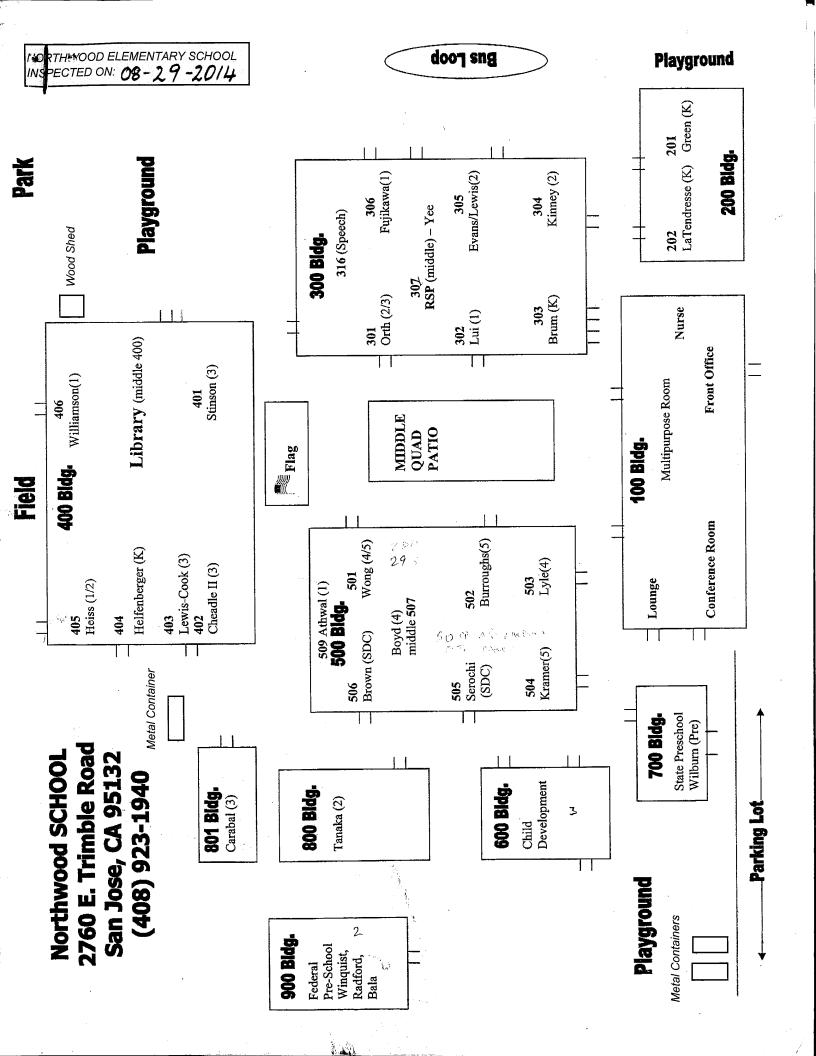

#### NORTHWOOD ELEMENTARY SCHOOL

| Building Name<br>Building Used As<br>(#FLOORS) CONSTRUCTION                                                                       | Building Area<br>(approximate) |
|-----------------------------------------------------------------------------------------------------------------------------------|--------------------------------|
| ADMINISTRATION AND MULTI-PURPOSE ROOM BUILDING (BUILDING 100)                                                                     |                                |
| Offices, Multi-Purpose Room, Music Room, Restrooms, Kitchen, Storage Rooms<br>( 1 ) Wood, Metal, Plaster, Gypsum Wallboard System | 7,800 SF                       |
| BUSLOOP                                                                                                                           |                                |
| Covered waiting area ( 1 ) Wood, Metal, and Stucco                                                                                | 100 SF                         |
| CLASSROOM P6 (803)                                                                                                                |                                |
| Classroom<br>( 1 ) Metal and Wood                                                                                                 | 960 SF                         |
| CLASSROOMS 201-202 BUILDING (BUILDING 200)                                                                                        |                                |
| Classrooms, Restrooms, Utility Rooms<br>( 1 ) Wood, Metal, Plaster, Gypsum Wallboard System                                       | 3,200 SF                       |
| CLASSROOMS 301-306 BUILDING (BUILDING 300)                                                                                        |                                |
| Classrooms, RSP Room, Storage Room, Restrooms<br>( 1) Wood, Metal, Plaster, Gypsum Wallboard System                               | 10,400 SF                      |
| CLASSROOMS 400-406 BUILDING (BUILDING 400)                                                                                        |                                |
| Classrooms, Library, Storage Room, Restrooms<br>( 1 ) Wood, Metal, Plaster, Gypsum Wallboard System                               | 10,400 SF                      |
| CLASSROOMS 501-506 BUILDING (BUILDING 500)                                                                                        |                                |
| Classrooms, Science and Computer Lab<br>( 1 ) Wood, Metal, Plaster, Gypsum Wallboard System                                       | 10,400 SF                      |
| CLASSROOMS 801 PORTABLE BUILDING                                                                                                  |                                |
| Classroom ( 1 ) Wood and Metal                                                                                                    | 960 SF                         |
| DAYCARE PORTABLE BUILDING - CDC (BUILDING 600)                                                                                    |                                |
| Classroom<br>( 1 ) Wood and Metal Portable                                                                                        | 2,040 SF                       |
| DAYCARE PORTABLE BUILDING - FED CHILDCARE (BUILDING 900)                                                                          |                                |
| Classroom<br>( 1 ) Wood and Metal Portable                                                                                        | 960 SF                         |
| DAYCARE PORTABLE BUILDING - SDC (BUILDING 800)                                                                                    |                                |
| Classroom<br>( 1 ) Wood and Metal Portable                                                                                        | 960 SF                         |
| FAMILY RESOURCE CENTER (BUILDING 700)                                                                                             |                                |
| Daycare, Pre-School<br>( 1 ) Wood, Metal, Preformed Material                                                                      | 1,440 SF                       |
| METAL STORAGE CONTAINERS (3 EA)                                                                                                   |                                |
| Storage<br>( 1 ) Metal                                                                                                            | 480 SF                         |

#### NORTHWOOD ELEMENTARY SCHOOL

| Building Name<br>Building Used As<br>(#floors) Construction |                              | Building Area<br>(approximate) |
|-------------------------------------------------------------|------------------------------|--------------------------------|
| MIDDLE QUAD PATIO                                           |                              |                                |
| Patio                                                       |                              | 1,600 SF                       |
| ( 1 ) Metal, Concrete                                       |                              |                                |
| PORTABLE NEXT TO P6                                         |                              |                                |
| Classroom                                                   |                              | 900 SF                         |
| ( 1 ) Metal and Wood                                        |                              |                                |
| WOOD STORAGE SHEDS (2 EA)                                   |                              |                                |
| Storage                                                     |                              | 170 SF                         |
| ( 1 ) Wood                                                  |                              |                                |
| Total Number Of Buildings : <u>16</u>                       | (Approximate) Total Sq Ft. : | <u>52,770</u>                  |
| End Of Report, To                                           | tal Of 2 Pages               |                                |