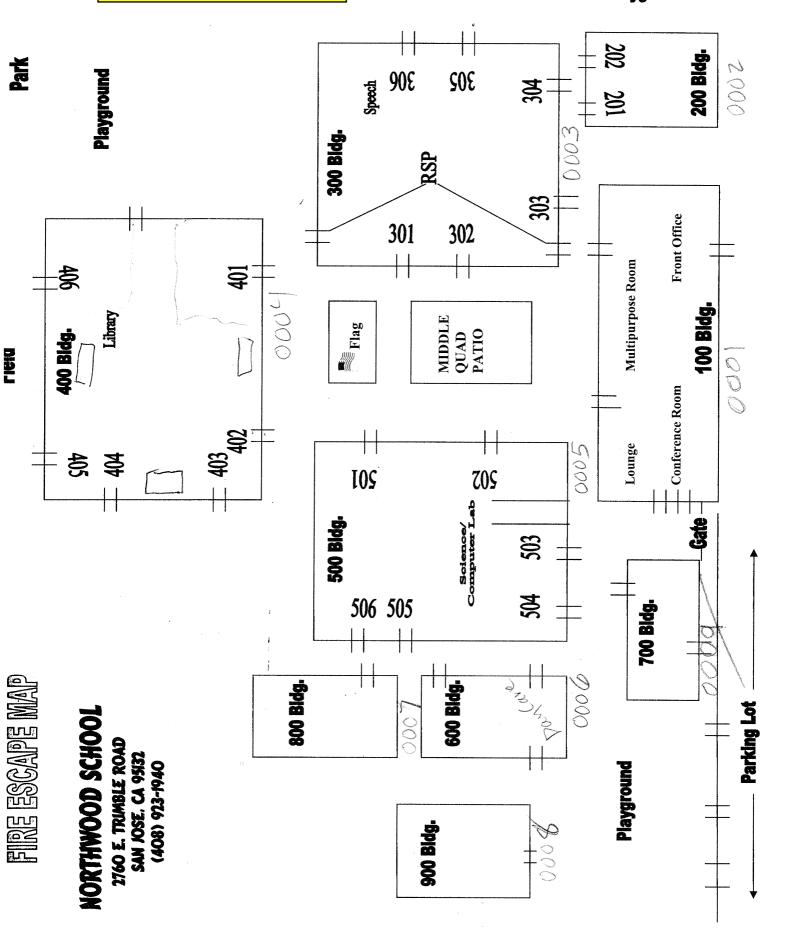

#### LIST OF BUILDINGS AT

#### NORTHWOOD ELEMENTARY SCHOOL

| Building Name<br>Building Used As<br>(#FLOORS) CONSTRUCTION                                                                       | Building Area<br>(approximate) |
|-----------------------------------------------------------------------------------------------------------------------------------|--------------------------------|
| ADMINISTRATION AND MULTI-PURPOSE ROOM BUILDING (BUILDING 100)                                                                     |                                |
| Offices, Multi-Purpose Room, Music Room, Restrooms, Kitchen, Storage Rooms<br>( 1 ) Wood, Metal, Plaster, Gypsum Wallboard System | 7,800 SF                       |
| BUSLOOP                                                                                                                           |                                |
| Covered waiting area ( 1 ) Wood, Metal, and Stucco                                                                                | 100 SF                         |
| CLASSROOM P6 (803)                                                                                                                |                                |
| Classroom<br>( 1 ) Metal and Wood                                                                                                 | 960 SF                         |
| CLASSROOMS 201-202 BUILDING (BUILDING 200)                                                                                        |                                |
| Classrooms, Restrooms, Utility Rooms<br>( 1 ) Wood, Metal, Plaster, Gypsum Wallboard System                                       | 3,200 SF                       |
| CLASSROOMS 301-306 BUILDING (BUILDING 300)                                                                                        |                                |
| Classrooms, RSP Room, Storage Room, Restrooms<br>( 1) Wood, Metal, Plaster, Gypsum Wallboard System                               | 10,400 SF                      |
| CLASSROOMS 400-406 BUILDING (BUILDING 400)                                                                                        |                                |
| Classrooms, Library, Storage Room, Restrooms<br>( 1 ) Wood, Metal, Plaster, Gypsum Wallboard System                               | 10,400 SF                      |
| CLASSROOMS 501-506 BUILDING (BUILDING 500)                                                                                        |                                |
| Classrooms, Science and Computer Lab<br>( 1 ) Wood, Metal, Plaster, Gypsum Wallboard System                                       | 10,400 SF                      |
| CLASSROOMS 801 PORTABLE BUILDING                                                                                                  |                                |
| Classroom ( 1 ) Wood and Metal                                                                                                    | 960 SF                         |
| DAYCARE PORTABLE BUILDING - CDC (BUILDING 600)                                                                                    |                                |
| Classroom<br>( 1 ) Wood and Metal Portable                                                                                        | 2,040 SF                       |
| DAYCARE PORTABLE BUILDING - FED CHILDCARE (BUILDING 900)                                                                          |                                |
| Classroom<br>( 1 ) Wood and Metal Portable                                                                                        | 960 SF                         |
| DAYCARE PORTABLE BUILDING - SDC (BUILDING 800)                                                                                    |                                |
| Classroom<br>( 1 ) Wood and Metal Portable                                                                                        | 960 SF                         |
| FAMILY RESOURCE CENTER (BUILDING 700)                                                                                             |                                |
| Daycare, Pre-School<br>( 1 ) Wood, Metal, Preformed Material                                                                      | 1,440 SF                       |
| METAL STORAGE CONTAINERS (3 EA)                                                                                                   |                                |
| Storage<br>( 1 ) Metal                                                                                                            | 480 SF                         |

AHERA Report A - List of Buildings

#### NORTHWOOD ELEMENTARY SCHOOL

| Building Name<br>Building Used As<br>(#floors) Construction |                              | Building Area<br>(approximate) |
|-------------------------------------------------------------|------------------------------|--------------------------------|
| MIDDLE QUAD PATIO                                           |                              |                                |
| Patio                                                       |                              | 1,600 SF                       |
| ( 1 ) Metal, Concrete                                       |                              |                                |
| PORTABLE NEXT TO P6                                         |                              |                                |
| Classroom                                                   |                              | 900 SF                         |
| ( 1 ) Metal and Wood                                        |                              |                                |
| WOOD STORAGE SHEDS (2 EA)                                   |                              |                                |
| Storage                                                     |                              | 170 SF                         |
| ( 1 ) Wood                                                  |                              |                                |
| Total Number Of Buildings : <u>16</u>                       | (Approximate) Total Sq Ft. : | <u>52,770</u>                  |
| End Of Report, To                                           | tal Of 2 Pages               |                                |