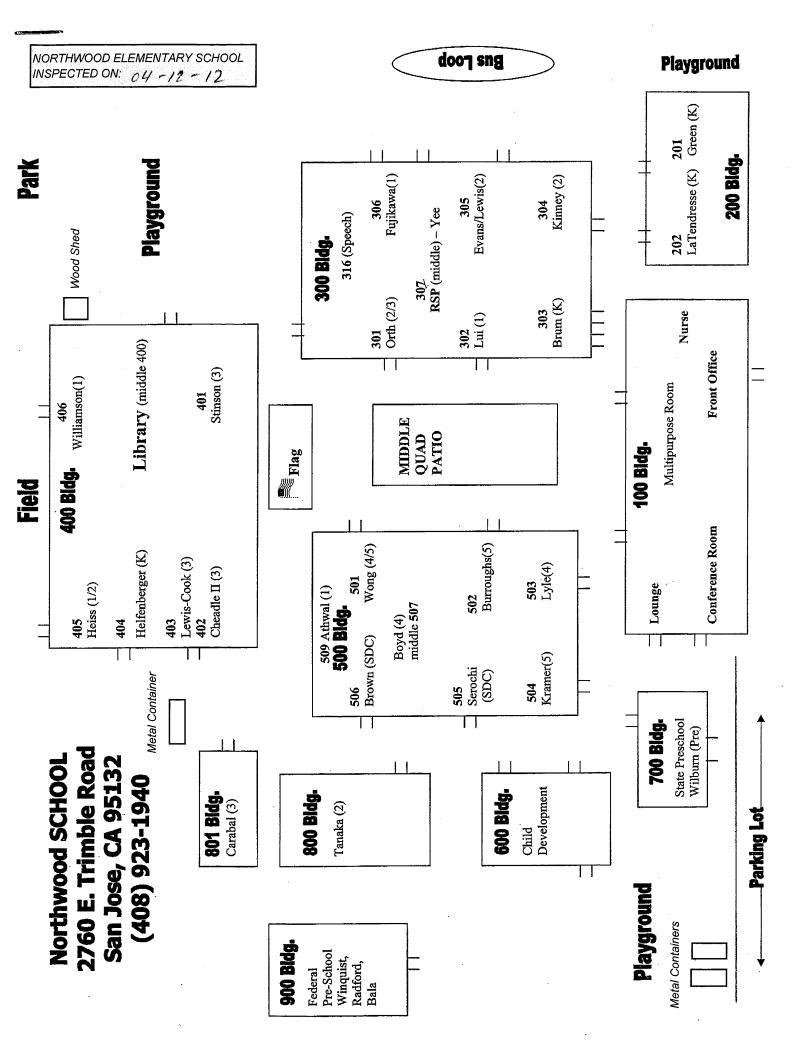

#### LIST OF BUILDINGS AT

#### NORTHWOOD ELEMENTARY SCHOOL

| Building Name<br>Building Used As<br>(#FLOORS) CONSTRUCTION                                                                       | Building Area<br>(approximate) |
|-----------------------------------------------------------------------------------------------------------------------------------|--------------------------------|
| ADMINISTRATION AND MULTI-PURPOSE ROOM BUILDING (BUILDING 100)                                                                     |                                |
| Offices, Multi-Purpose Room, Music Room, Restrooms, Kitchen, Storage Rooms<br>( 1 ) Wood, Metal, Plaster, Gypsum Wallboard System | 7,800 SF                       |
| BUSLOOP                                                                                                                           |                                |
| Covered waiting area ( 1 ) Wood, Metal, and Stucco                                                                                | 100 SF                         |
| CLASSROOM P6 (803)                                                                                                                |                                |
| Classroom<br>( 1 ) Metal and Wood                                                                                                 | 960 SF                         |
| CLASSROOMS 201-202 BUILDING (BUILDING 200)                                                                                        |                                |
| Classrooms, Restrooms, Utility Rooms<br>( 1 ) Wood, Metal, Plaster, Gypsum Wallboard System                                       | 3,200 SF                       |
| CLASSROOMS 301-306 BUILDING (BUILDING 300)                                                                                        |                                |
| Classrooms, RSP Room, Storage Room, Restrooms<br>( 1) Wood, Metal, Plaster, Gypsum Wallboard System                               | 10,400 SF                      |
| CLASSROOMS 400-406 BUILDING (BUILDING 400)                                                                                        |                                |
| Classrooms, Library, Storage Room, Restrooms<br>( 1 ) Wood, Metal, Plaster, Gypsum Wallboard System                               | 10,400 SF                      |
| CLASSROOMS 501-506 BUILDING (BUILDING 500)                                                                                        |                                |
| Classrooms, Science and Computer Lab<br>( 1 ) Wood, Metal, Plaster, Gypsum Wallboard System                                       | 10,400 SF                      |
| CLASSROOMS 801 PORTABLE BUILDING                                                                                                  |                                |
| Classroom ( 1 ) Wood and Metal                                                                                                    | 960 SF                         |
| DAYCARE PORTABLE BUILDING - CDC (BUILDING 600)                                                                                    |                                |
| Classroom<br>( 1 ) Wood and Metal Portable                                                                                        | 2,040 SF                       |
| DAYCARE PORTABLE BUILDING - FED CHILDCARE (BUILDING 900)                                                                          |                                |
| Classroom<br>( 1 ) Wood and Metal Portable                                                                                        | 960 SF                         |
| DAYCARE PORTABLE BUILDING - SDC (BUILDING 800)                                                                                    |                                |
| Classroom<br>( 1 ) Wood and Metal Portable                                                                                        | 960 SF                         |
| FAMILY RESOURCE CENTER (BUILDING 700)                                                                                             |                                |
| Daycare, Pre-School<br>( 1 ) Wood, Metal, Preformed Material                                                                      | 1,440 SF                       |
| METAL STORAGE CONTAINERS (3 EA)                                                                                                   |                                |
| Storage<br>( 1 ) Metal                                                                                                            | 480 SF                         |

AHERA Report A - List of Buildings

#### NORTHWOOD ELEMENTARY SCHOOL

| Building Name<br>Building Used As<br>(#floors) Construction |                              | Building Area<br>(approximate) |
|-------------------------------------------------------------|------------------------------|--------------------------------|
| MIDDLE QUAD PATIO                                           |                              |                                |
| Patio                                                       |                              | 1,600 SF                       |
| ( 1 ) Metal, Concrete                                       |                              |                                |
| PORTABLE NEXT TO P6                                         |                              |                                |
| Classroom                                                   |                              | 900 SF                         |
| ( 1 ) Metal and Wood                                        |                              |                                |
| WOOD STORAGE SHEDS (2 EA)                                   |                              |                                |
| Storage                                                     |                              | 170 SF                         |
| ( 1 ) Wood                                                  |                              |                                |
| Total Number Of Buildings : <u>16</u>                       | (Approximate) Total Sq Ft. : | <u>52,770</u>                  |
| End Of Report, To                                           | tal Of 2 Pages               |                                |