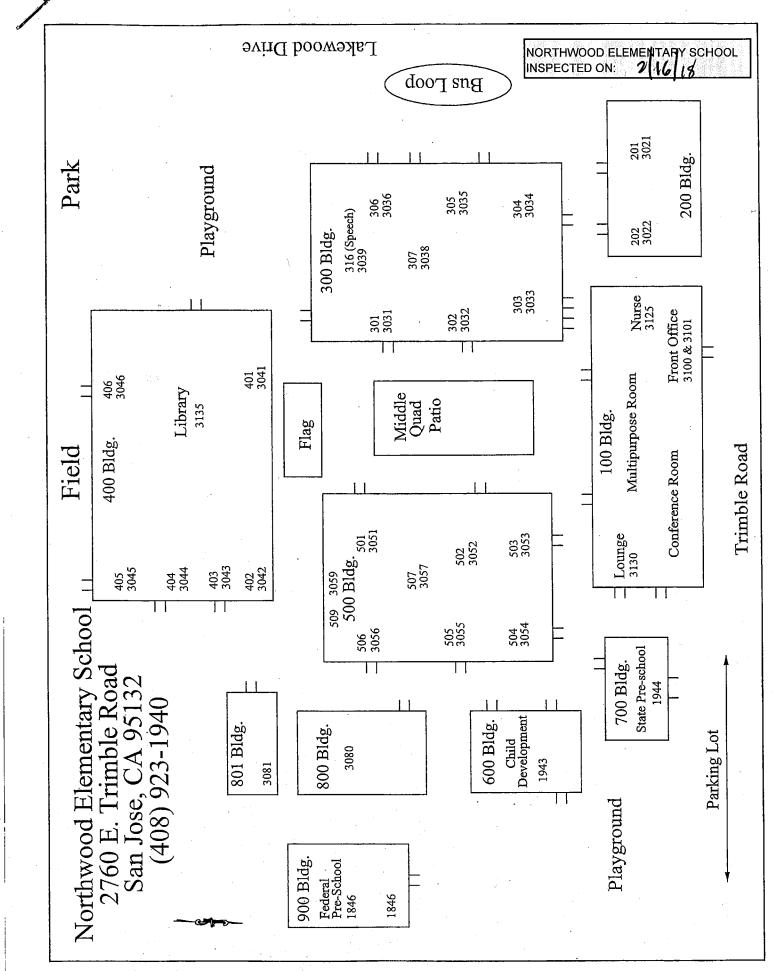

#### NORTHWOOD ELEMENTARY SCHOOL

| Building Name<br>Building Used As<br>(#FLOORS) CONSTRUCTION                                                                       | Building Area<br>(approximate) |
|-----------------------------------------------------------------------------------------------------------------------------------|--------------------------------|
| ADMINISTRATION AND MULTI-PURPOSE ROOM BUILDING (BUILDING 100)                                                                     |                                |
| Offices, Multi-Purpose Room, Music Room, Restrooms, Kitchen, Storage Rooms<br>( 1 ) Wood, Metal, Plaster, Gypsum Wallboard System | 7,800 SF                       |
| BUSLOOP                                                                                                                           |                                |
| Covered waiting area ( 1 ) Wood, Metal, and Stucco                                                                                | 100 SF                         |
| CLASSROOM P6 (803)                                                                                                                |                                |
| Classroom<br>( 1 ) Metal and Wood                                                                                                 | 960 SF                         |
| CLASSROOMS 201-202 BUILDING (BUILDING 200)                                                                                        |                                |
| Classrooms, Restrooms, Utility Rooms<br>( 1 ) Wood, Metal, Plaster, Gypsum Wallboard System                                       | 3,200 SF                       |
| CLASSROOMS 301-306 BUILDING (BUILDING 300)                                                                                        |                                |
| Classrooms, RSP Room, Storage Room, Restrooms<br>( 1) Wood, Metal, Plaster, Gypsum Wallboard System                               | 10,400 SF                      |
| CLASSROOMS 400-406 BUILDING (BUILDING 400)                                                                                        |                                |
| Classrooms, Library, Storage Room, Restrooms<br>( 1 ) Wood, Metal, Plaster, Gypsum Wallboard System                               | 10,400 SF                      |
| CLASSROOMS 501-506 BUILDING (BUILDING 500)                                                                                        |                                |
| Classrooms, Science and Computer Lab<br>( 1 ) Wood, Metal, Plaster, Gypsum Wallboard System                                       | 10,400 SF                      |
| CLASSROOMS 801 PORTABLE BUILDING                                                                                                  |                                |
| Classroom ( 1 ) Wood and Metal                                                                                                    | 960 SF                         |
| DAYCARE PORTABLE BUILDING - CDC (BUILDING 600)                                                                                    |                                |
| Classroom<br>( 1 ) Wood and Metal Portable                                                                                        | 2,040 SF                       |
| DAYCARE PORTABLE BUILDING - FED CHILDCARE (BUILDING 900)                                                                          |                                |
| Classroom<br>( 1 ) Wood and Metal Portable                                                                                        | 960 SF                         |
| DAYCARE PORTABLE BUILDING - SDC (BUILDING 800)                                                                                    |                                |
| Classroom<br>( 1 ) Wood and Metal Portable                                                                                        | 960 SF                         |
| FAMILY RESOURCE CENTER (BUILDING 700)                                                                                             |                                |
| Daycare, Pre-School<br>( 1 ) Wood, Metal, Preformed Material                                                                      | 1,440 SF                       |
| METAL STORAGE CONTAINERS (3 EA)                                                                                                   |                                |
| Storage<br>( 1 ) Metal                                                                                                            | 480 SF                         |

#### NORTHWOOD ELEMENTARY SCHOOL

| Building Name<br>Building Used As<br>(#floors) Construction |                              | Building Area<br>(approximate) |
|-------------------------------------------------------------|------------------------------|--------------------------------|
| MIDDLE QUAD PATIO                                           |                              |                                |
| Patio                                                       |                              | 1,600 SF                       |
| ( 1 ) Metal, Concrete                                       |                              |                                |
| PORTABLE NEXT TO P6                                         |                              |                                |
| Classroom                                                   |                              | 900 SF                         |
| ( 1 ) Metal and Wood                                        |                              |                                |
| WOOD STORAGE SHEDS (2 EA)                                   |                              |                                |
| Storage                                                     |                              | 170 SF                         |
| ( 1 ) Wood                                                  |                              |                                |
| Total Number Of Buildings : <u>16</u>                       | (Approximate) Total Sq Ft. : | <u>52,770</u>                  |
| End Of Report, To                                           | tal Of 2 Pages               |                                |