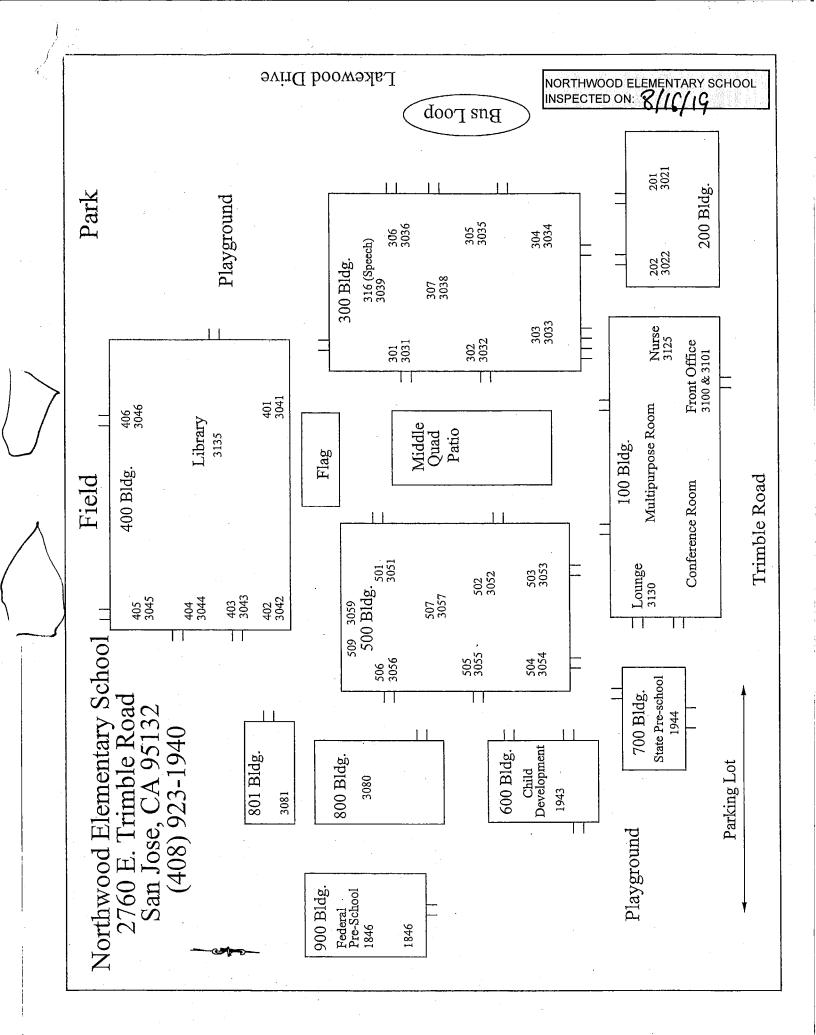

#### LIST OF BUILDINGS AT

#### NORTHWOOD ELEMENTARY SCHOOL

| Building Name<br>Building Used As<br>(#FLOORS) CONSTRUCTION                                                                       | Building Area<br>(approximate) |
|-----------------------------------------------------------------------------------------------------------------------------------|--------------------------------|
| ADMINISTRATION AND MULTI-PURPOSE ROOM BUILDING (BUILDING 100)                                                                     |                                |
| Offices, Multi-Purpose Room, Music Room, Restrooms, Kitchen, Storage Rooms<br>( 1 ) Wood, Metal, Plaster, Gypsum Wallboard System | 7,800 SF                       |
| BUSLOOP                                                                                                                           |                                |
| Covered waiting area ( 1 ) Wood, Metal, and Stucco                                                                                | 100 SF                         |
| CLASSROOM P6 (803)                                                                                                                |                                |
| Classroom<br>( 1 ) Metal and Wood                                                                                                 | 960 SF                         |
| CLASSROOMS 201-202 BUILDING (BUILDING 200)                                                                                        |                                |
| Classrooms, Restrooms, Utility Rooms<br>( 1 ) Wood, Metal, Plaster, Gypsum Wallboard System                                       | 3,200 SF                       |
| CLASSROOMS 301-306 BUILDING (BUILDING 300)                                                                                        |                                |
| Classrooms, RSP Room, Storage Room, Restrooms<br>( 1) Wood, Metal, Plaster, Gypsum Wallboard System                               | 10,400 SF                      |
| CLASSROOMS 400-406 BUILDING (BUILDING 400)                                                                                        |                                |
| Classrooms, Library, Storage Room, Restrooms<br>( 1 ) Wood, Metal, Plaster, Gypsum Wallboard System                               | 10,400 SF                      |
| CLASSROOMS 501-506 BUILDING (BUILDING 500)                                                                                        |                                |
| Classrooms, Science and Computer Lab<br>( 1 ) Wood, Metal, Plaster, Gypsum Wallboard System                                       | 10,400 SF                      |
| CLASSROOMS 801 PORTABLE BUILDING                                                                                                  |                                |
| Classroom ( 1 ) Wood and Metal                                                                                                    | 960 SF                         |
| DAYCARE PORTABLE BUILDING - CDC (BUILDING 600)                                                                                    |                                |
| Classroom<br>( 1 ) Wood and Metal Portable                                                                                        | 2,040 SF                       |
| DAYCARE PORTABLE BUILDING - FED CHILDCARE (BUILDING 900)                                                                          |                                |
| Classroom<br>( 1 ) Wood and Metal Portable                                                                                        | 960 SF                         |
| DAYCARE PORTABLE BUILDING - SDC (BUILDING 800)                                                                                    |                                |
| Classroom<br>( 1 ) Wood and Metal Portable                                                                                        | 960 SF                         |
| FAMILY RESOURCE CENTER (BUILDING 700)                                                                                             |                                |
| Daycare, Pre-School<br>( 1 ) Wood, Metal, Preformed Material                                                                      | 1,440 SF                       |
| METAL STORAGE CONTAINERS (3 EA)                                                                                                   |                                |
| Storage<br>( 1 ) Metal                                                                                                            | 480 SF                         |

AHERA Report A - List of Buildings

#### NORTHWOOD ELEMENTARY SCHOOL

| Building Name<br>Building Used As<br>(#floors) Construction |                              | Building Area<br>(approximate) |
|-------------------------------------------------------------|------------------------------|--------------------------------|
| MIDDLE QUAD PATIO                                           |                              |                                |
| Patio                                                       |                              | 1,600 SF                       |
| ( 1 ) Metal, Concrete                                       |                              |                                |
| PORTABLE NEXT TO P6                                         |                              |                                |
| Classroom                                                   |                              | 900 SF                         |
| ( 1 ) Metal and Wood                                        |                              |                                |
| WOOD STORAGE SHEDS (2 EA)                                   |                              |                                |
| Storage                                                     |                              | 170 SF                         |
| ( 1 ) Wood                                                  |                              |                                |
| Total Number Of Buildings : <u>16</u>                       | (Approximate) Total Sq Ft. : | <u>52,770</u>                  |
| End Of Report, To                                           | tal Of 2 Pages               |                                |