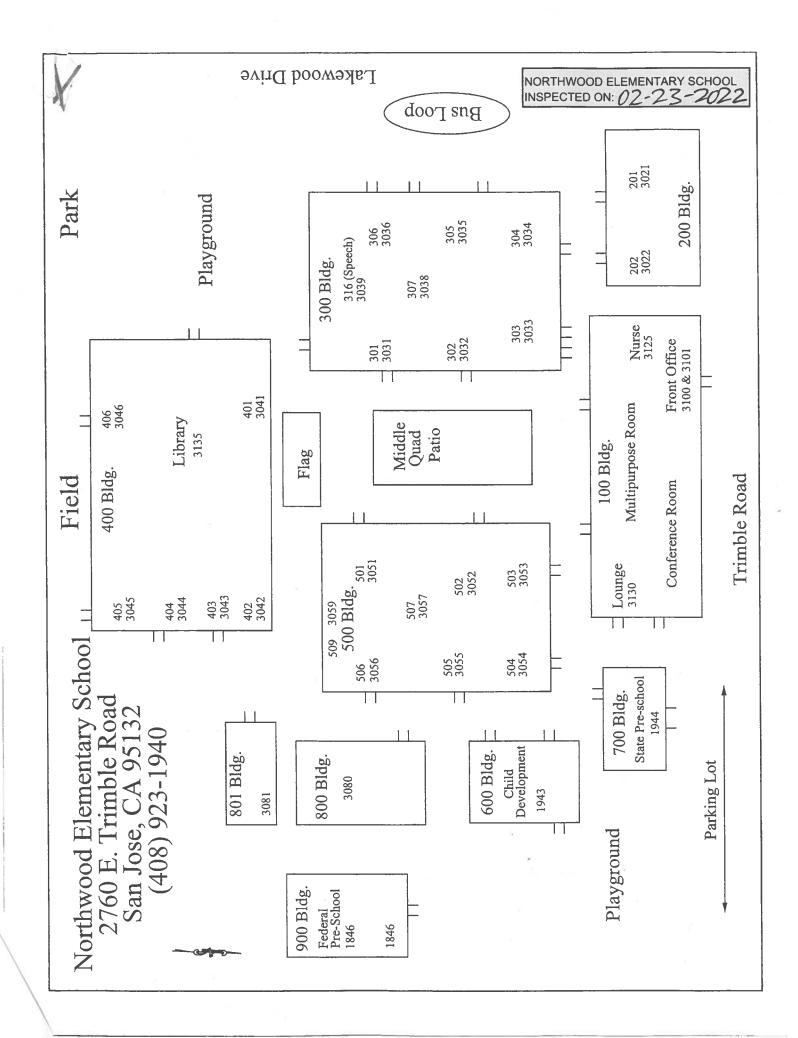

#### LIST OF BUILDINGS AT

#### NORTHWOOD ELEMENTARY SCHOOL

| Building Name<br>Building Used As<br>(#FLOORS) CONSTRUCTION                                                                       | Building Area<br>(approximate) |
|-----------------------------------------------------------------------------------------------------------------------------------|--------------------------------|
| ADMINISTRATION AND MULTI-PURPOSE ROOM BUILDING (BUILDING 100)                                                                     |                                |
| Offices, Multi-Purpose Room, Music Room, Restrooms, Kitchen, Storage Rooms<br>( 1 ) Wood, Metal, Plaster, Gypsum Wallboard System | 7,800 SF                       |
| BUSLOOP                                                                                                                           |                                |
| Covered waiting area ( 1 ) Wood, Metal, and Stucco                                                                                | 100 SF                         |
| CLASSROOM P6 (803)                                                                                                                |                                |
| Classroom<br>( 1 ) Metal and Wood                                                                                                 | 960 SF                         |
| CLASSROOMS 201-202 BUILDING (BUILDING 200)                                                                                        |                                |
| Classrooms, Restrooms, Utility Rooms<br>( 1 ) Wood, Metal, Plaster, Gypsum Wallboard System                                       | 3,200 SF                       |
| CLASSROOMS 301-306 BUILDING (BUILDING 300)                                                                                        |                                |
| Classrooms, RSP Room, Storage Room, Restrooms<br>( 1) Wood, Metal, Plaster, Gypsum Wallboard System                               | 10,400 SF                      |
| CLASSROOMS 400-406 BUILDING (BUILDING 400)                                                                                        |                                |
| Classrooms, Library, Storage Room, Restrooms<br>( 1 ) Wood, Metal, Plaster, Gypsum Wallboard System                               | 10,400 SF                      |
| CLASSROOMS 501-506 BUILDING (BUILDING 500)                                                                                        |                                |
| Classrooms, Science and Computer Lab<br>( 1 ) Wood, Metal, Plaster, Gypsum Wallboard System                                       | 10,400 SF                      |
| CLASSROOMS 801 PORTABLE BUILDING                                                                                                  |                                |
| Classroom ( 1 ) Wood and Metal                                                                                                    | 960 SF                         |
| DAYCARE PORTABLE BUILDING - CDC (BUILDING 600)                                                                                    |                                |
| Classroom<br>( 1 ) Wood and Metal Portable                                                                                        | 2,040 SF                       |
| DAYCARE PORTABLE BUILDING - FED CHILDCARE (BUILDING 900)                                                                          |                                |
| Classroom<br>( 1 ) Wood and Metal Portable                                                                                        | 960 SF                         |
| DAYCARE PORTABLE BUILDING - SDC (BUILDING 800)                                                                                    |                                |
| Classroom<br>( 1 ) Wood and Metal Portable                                                                                        | 960 SF                         |
| FAMILY RESOURCE CENTER (BUILDING 700)                                                                                             |                                |
| Daycare, Pre-School<br>( 1 ) Wood, Metal, Preformed Material                                                                      | 1,440 SF                       |
| METAL STORAGE CONTAINERS (3 EA)                                                                                                   |                                |
| Storage<br>( 1 ) Metal                                                                                                            | 480 SF                         |

#### NORTHWOOD ELEMENTARY SCHOOL

| Building Name<br>Building Used As<br>(#floors) Construction |                              | Building Area<br>(approximate) |
|-------------------------------------------------------------|------------------------------|--------------------------------|
| MIDDLE QUAD PATIO                                           |                              |                                |
| Patio                                                       |                              | 1,600 SF                       |
| ( 1 ) Metal, Concrete                                       |                              |                                |
| PORTABLE NEXT TO P6                                         |                              |                                |
| Classroom                                                   |                              | 900 SF                         |
| ( 1 ) Metal and Wood                                        |                              |                                |
| WOOD STORAGE SHEDS (2 EA)                                   |                              |                                |
| Storage                                                     |                              | 170 SF                         |
| ( 1 ) Wood                                                  |                              |                                |
| Total Number Of Buildings : <u>16</u>                       | (Approximate) Total Sq Ft. : | <u>52,770</u>                  |
| End Of Report, To                                           | tal Of 2 Pages               |                                |