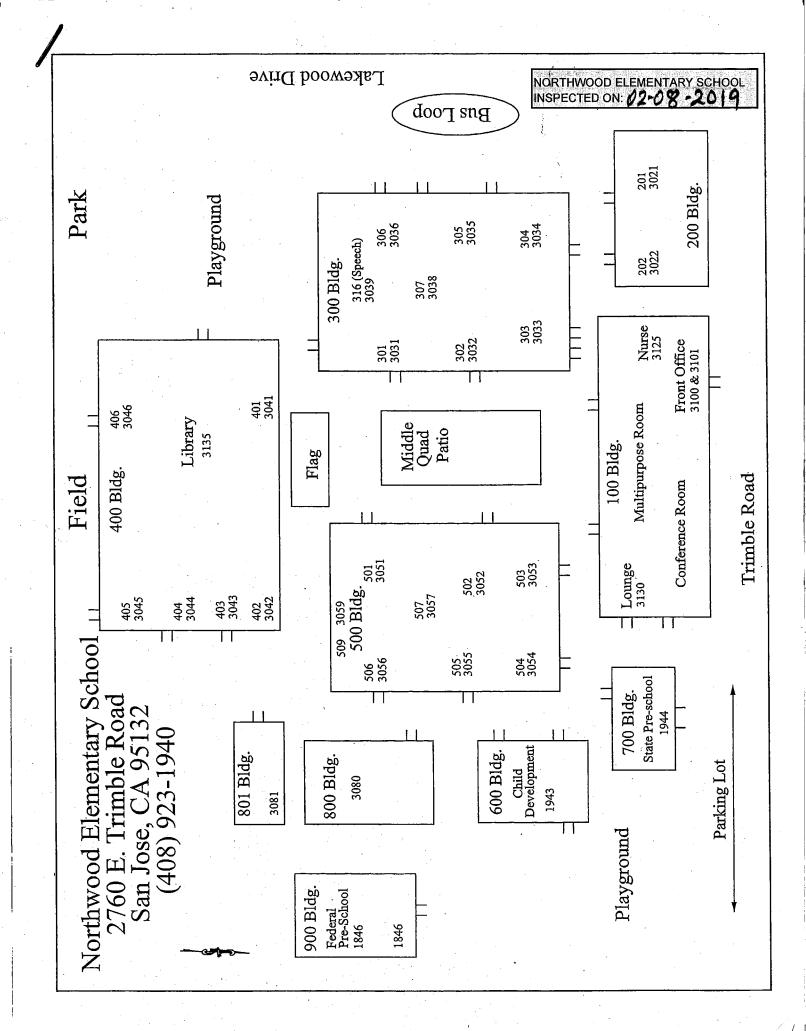

#### NORTHWOOD ELEMENTARY SCHOOL

| Building Name<br>Building Used As<br>(#FLOORS) CONSTRUCTION                                                                       | Building Area<br>(approximate) |
|-----------------------------------------------------------------------------------------------------------------------------------|--------------------------------|
| ADMINISTRATION AND MULTI-PURPOSE ROOM BUILDING (BUILDING 100)                                                                     |                                |
| Offices, Multi-Purpose Room, Music Room, Restrooms, Kitchen, Storage Rooms<br>( 1 ) Wood, Metal, Plaster, Gypsum Wallboard System | 7,800 SF                       |
| BUSLOOP                                                                                                                           |                                |
| Covered waiting area ( 1 ) Wood, Metal, and Stucco                                                                                | 100 SF                         |
| CLASSROOM P6 (803)                                                                                                                |                                |
| Classroom<br>( 1 ) Metal and Wood                                                                                                 | 960 SF                         |
| CLASSROOMS 201-202 BUILDING (BUILDING 200)                                                                                        |                                |
| Classrooms, Restrooms, Utility Rooms<br>( 1 ) Wood, Metal, Plaster, Gypsum Wallboard System                                       | 3,200 SF                       |
| CLASSROOMS 301-306 BUILDING (BUILDING 300)                                                                                        |                                |
| Classrooms, RSP Room, Storage Room, Restrooms<br>( 1) Wood, Metal, Plaster, Gypsum Wallboard System                               | 10,400 SF                      |
| CLASSROOMS 400-406 BUILDING (BUILDING 400)                                                                                        |                                |
| Classrooms, Library, Storage Room, Restrooms<br>( 1 ) Wood, Metal, Plaster, Gypsum Wallboard System                               | 10,400 SF                      |
| CLASSROOMS 501-506 BUILDING (BUILDING 500)                                                                                        |                                |
| Classrooms, Science and Computer Lab<br>( 1 ) Wood, Metal, Plaster, Gypsum Wallboard System                                       | 10,400 SF                      |
| CLASSROOMS 801 PORTABLE BUILDING                                                                                                  |                                |
| Classroom ( 1 ) Wood and Metal                                                                                                    | 960 SF                         |
| DAYCARE PORTABLE BUILDING - CDC (BUILDING 600)                                                                                    |                                |
| Classroom<br>( 1 ) Wood and Metal Portable                                                                                        | 2,040 SF                       |
| DAYCARE PORTABLE BUILDING - FED CHILDCARE (BUILDING 900)                                                                          |                                |
| Classroom<br>( 1 ) Wood and Metal Portable                                                                                        | 960 SF                         |
| DAYCARE PORTABLE BUILDING - SDC (BUILDING 800)                                                                                    |                                |
| Classroom<br>( 1 ) Wood and Metal Portable                                                                                        | 960 SF                         |
| FAMILY RESOURCE CENTER (BUILDING 700)                                                                                             |                                |
| Daycare, Pre-School<br>( 1 ) Wood, Metal, Preformed Material                                                                      | 1,440 SF                       |
| METAL STORAGE CONTAINERS (3 EA)                                                                                                   |                                |
| Storage<br>( 1 ) Metal                                                                                                            | 480 SF                         |

#### NORTHWOOD ELEMENTARY SCHOOL

| Building Name<br>Building Used As<br>(#floors) Construction |                              | Building Area<br>(approximate) |
|-------------------------------------------------------------|------------------------------|--------------------------------|
| MIDDLE QUAD PATIO                                           |                              |                                |
| Patio                                                       |                              | 1,600 SF                       |
| ( 1 ) Metal, Concrete                                       |                              |                                |
| PORTABLE NEXT TO P6                                         |                              |                                |
| Classroom                                                   |                              | 900 SF                         |
| ( 1 ) Metal and Wood                                        |                              |                                |
| WOOD STORAGE SHEDS (2 EA)                                   |                              |                                |
| Storage                                                     |                              | 170 SF                         |
| ( 1 ) Wood                                                  |                              |                                |
| Total Number Of Buildings : <u>16</u>                       | (Approximate) Total Sq Ft. : | <u>52,770</u>                  |
| End Of Report, To                                           | tal Of 2 Pages               |                                |