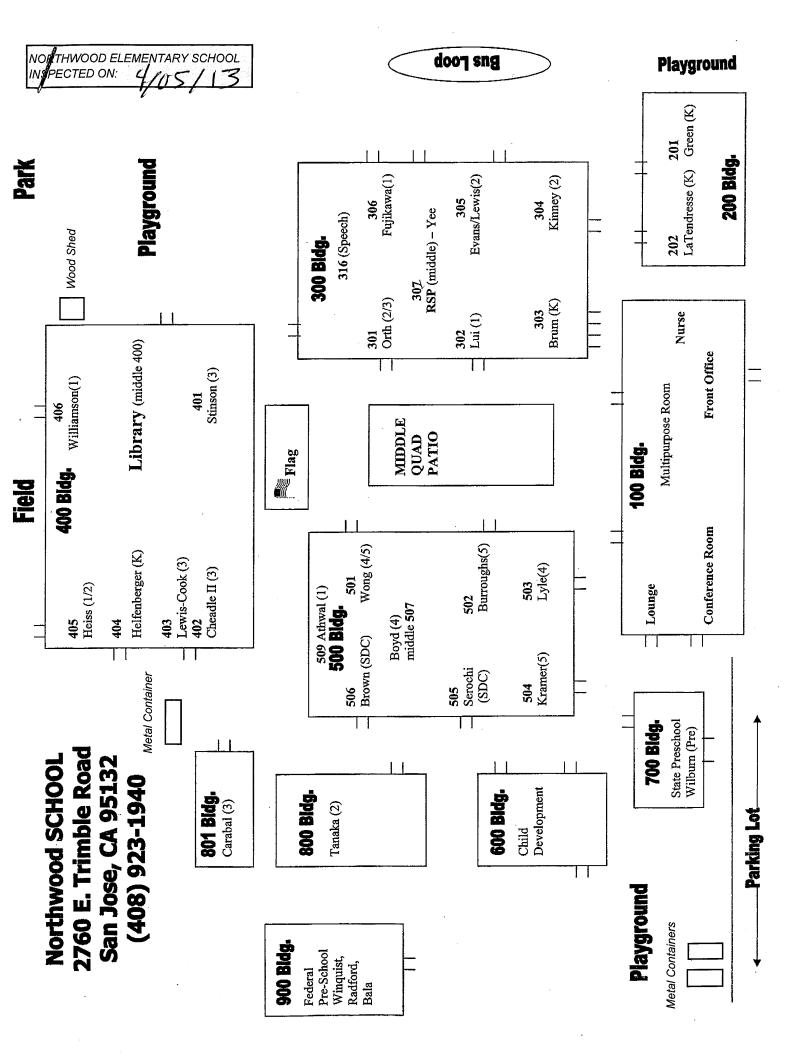

#### NORTHWOOD ELEMENTARY SCHOOL

| Building Name<br>Building Used As<br>(#FLOORS) CONSTRUCTION                                                                       | Building Area<br>(approximate) |
|-----------------------------------------------------------------------------------------------------------------------------------|--------------------------------|
| ADMINISTRATION AND MULTI-PURPOSE ROOM BUILDING (BUILDING 100)                                                                     |                                |
| Offices, Multi-Purpose Room, Music Room, Restrooms, Kitchen, Storage Rooms<br>( 1 ) Wood, Metal, Plaster, Gypsum Wallboard System | 7,800 SF                       |
| BUSLOOP                                                                                                                           |                                |
| Covered waiting area ( 1 ) Wood, Metal, and Stucco                                                                                | 100 SF                         |
| CLASSROOM P6 (803)                                                                                                                |                                |
| Classroom<br>( 1 ) Metal and Wood                                                                                                 | 960 SF                         |
| CLASSROOMS 201-202 BUILDING (BUILDING 200)                                                                                        |                                |
| Classrooms, Restrooms, Utility Rooms<br>( 1 ) Wood, Metal, Plaster, Gypsum Wallboard System                                       | 3,200 SF                       |
| CLASSROOMS 301-306 BUILDING (BUILDING 300)                                                                                        |                                |
| Classrooms, RSP Room, Storage Room, Restrooms<br>( 1) Wood, Metal, Plaster, Gypsum Wallboard System                               | 10,400 SF                      |
| CLASSROOMS 400-406 BUILDING (BUILDING 400)                                                                                        |                                |
| Classrooms, Library, Storage Room, Restrooms<br>( 1 ) Wood, Metal, Plaster, Gypsum Wallboard System                               | 10,400 SF                      |
| CLASSROOMS 501-506 BUILDING (BUILDING 500)                                                                                        |                                |
| Classrooms, Science and Computer Lab<br>( 1 ) Wood, Metal, Plaster, Gypsum Wallboard System                                       | 10,400 SF                      |
| CLASSROOMS 801 PORTABLE BUILDING                                                                                                  |                                |
| Classroom ( 1 ) Wood and Metal                                                                                                    | 960 SF                         |
| DAYCARE PORTABLE BUILDING - CDC (BUILDING 600)                                                                                    |                                |
| Classroom<br>( 1 ) Wood and Metal Portable                                                                                        | 2,040 SF                       |
| DAYCARE PORTABLE BUILDING - FED CHILDCARE (BUILDING 900)                                                                          |                                |
| Classroom<br>( 1 ) Wood and Metal Portable                                                                                        | 960 SF                         |
| DAYCARE PORTABLE BUILDING - SDC (BUILDING 800)                                                                                    |                                |
| Classroom<br>( 1 ) Wood and Metal Portable                                                                                        | 960 SF                         |
| FAMILY RESOURCE CENTER (BUILDING 700)                                                                                             |                                |
| Daycare, Pre-School<br>( 1 ) Wood, Metal, Preformed Material                                                                      | 1,440 SF                       |
| METAL STORAGE CONTAINERS (3 EA)                                                                                                   |                                |
| Storage<br>( 1 ) Metal                                                                                                            | 480 SF                         |

#### NORTHWOOD ELEMENTARY SCHOOL

| Building Name<br>Building Used As<br>(#floors) Construction |                              | Building Area<br>(approximate) |
|-------------------------------------------------------------|------------------------------|--------------------------------|
| MIDDLE QUAD PATIO                                           |                              |                                |
| Patio                                                       |                              | 1,600 SF                       |
| ( 1 ) Metal, Concrete                                       |                              |                                |
| PORTABLE NEXT TO P6                                         |                              |                                |
| Classroom                                                   |                              | 900 SF                         |
| ( 1 ) Metal and Wood                                        |                              |                                |
| WOOD STORAGE SHEDS (2 EA)                                   |                              |                                |
| Storage                                                     |                              | 170 SF                         |
| ( 1 ) Wood                                                  |                              |                                |
| Total Number Of Buildings : <u>16</u>                       | (Approximate) Total Sq Ft. : | <u>52,770</u>                  |
| End Of Report, To                                           | tal Of 2 Pages               |                                |