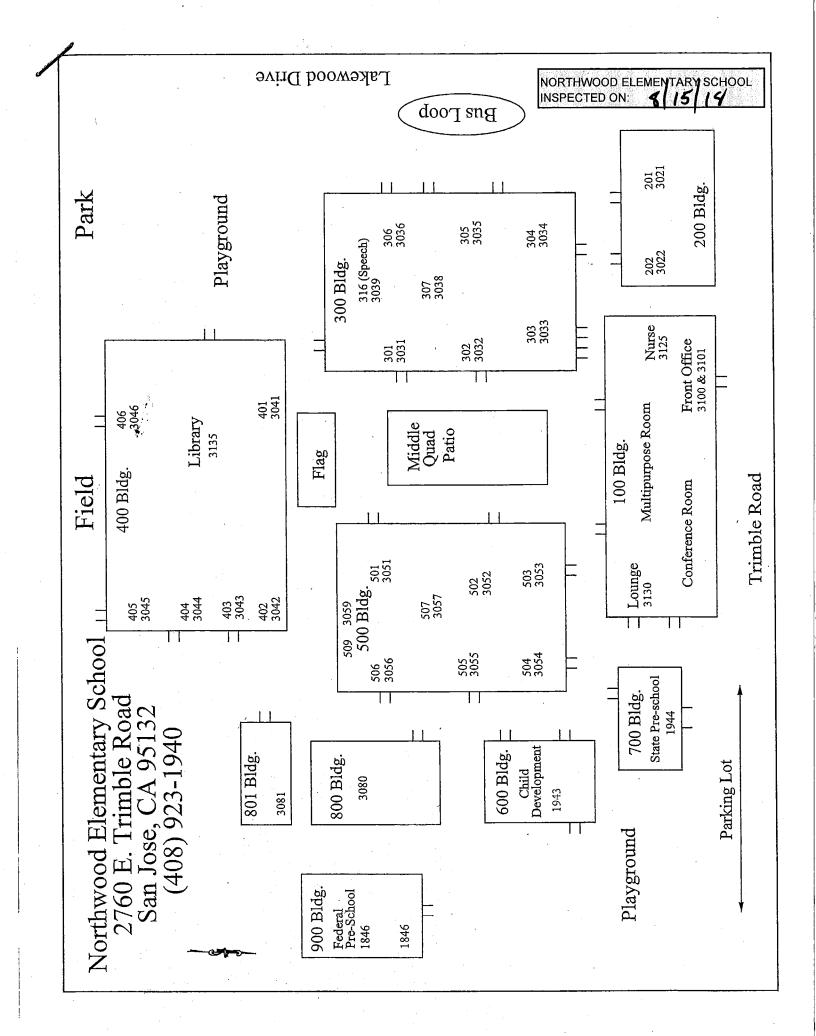

#### NORTHWOOD ELEMENTARY SCHOOL

| Building Name<br>Building Used As<br>(#FLOORS) CONSTRUCTION                                                                       | Building Area<br>(approximate) |
|-----------------------------------------------------------------------------------------------------------------------------------|--------------------------------|
| ADMINISTRATION AND MULTI-PURPOSE ROOM BUILDING (BUILDING 100)                                                                     |                                |
| Offices, Multi-Purpose Room, Music Room, Restrooms, Kitchen, Storage Rooms<br>( 1 ) Wood, Metal, Plaster, Gypsum Wallboard System | 7,800 SF                       |
| BUSLOOP                                                                                                                           |                                |
| Covered waiting area ( 1 ) Wood, Metal, and Stucco                                                                                | 100 SF                         |
| CLASSROOM P6 (803)                                                                                                                |                                |
| Classroom<br>( 1 ) Metal and Wood                                                                                                 | 960 SF                         |
| CLASSROOMS 201-202 BUILDING (BUILDING 200)                                                                                        |                                |
| Classrooms, Restrooms, Utility Rooms<br>( 1 ) Wood, Metal, Plaster, Gypsum Wallboard System                                       | 3,200 SF                       |
| CLASSROOMS 301-306 BUILDING (BUILDING 300)                                                                                        |                                |
| Classrooms, RSP Room, Storage Room, Restrooms<br>( 1) Wood, Metal, Plaster, Gypsum Wallboard System                               | 10,400 SF                      |
| CLASSROOMS 400-406 BUILDING (BUILDING 400)                                                                                        |                                |
| Classrooms, Library, Storage Room, Restrooms<br>( 1 ) Wood, Metal, Plaster, Gypsum Wallboard System                               | 10,400 SF                      |
| CLASSROOMS 501-506 BUILDING (BUILDING 500)                                                                                        |                                |
| Classrooms, Science and Computer Lab<br>( 1 ) Wood, Metal, Plaster, Gypsum Wallboard System                                       | 10,400 SF                      |
| CLASSROOMS 801 PORTABLE BUILDING                                                                                                  |                                |
| Classroom ( 1 ) Wood and Metal                                                                                                    | 960 SF                         |
| DAYCARE PORTABLE BUILDING - CDC (BUILDING 600)                                                                                    |                                |
| Classroom<br>( 1 ) Wood and Metal Portable                                                                                        | 2,040 SF                       |
| DAYCARE PORTABLE BUILDING - FED CHILDCARE (BUILDING 900)                                                                          |                                |
| Classroom<br>( 1 ) Wood and Metal Portable                                                                                        | 960 SF                         |
| DAYCARE PORTABLE BUILDING - SDC (BUILDING 800)                                                                                    |                                |
| Classroom<br>( 1 ) Wood and Metal Portable                                                                                        | 960 SF                         |
| FAMILY RESOURCE CENTER (BUILDING 700)                                                                                             |                                |
| Daycare, Pre-School<br>( 1 ) Wood, Metal, Preformed Material                                                                      | 1,440 SF                       |
| METAL STORAGE CONTAINERS (3 EA)                                                                                                   |                                |
| Storage<br>( 1 ) Metal                                                                                                            | 480 SF                         |

#### NORTHWOOD ELEMENTARY SCHOOL

| Building Name<br>Building Used As<br>(#floors) Construction |                              | Building Area<br>(approximate) |
|-------------------------------------------------------------|------------------------------|--------------------------------|
| MIDDLE QUAD PATIO                                           |                              |                                |
| Patio                                                       |                              | 1,600 SF                       |
| ( 1 ) Metal, Concrete                                       |                              |                                |
| PORTABLE NEXT TO P6                                         |                              |                                |
| Classroom                                                   |                              | 900 SF                         |
| ( 1 ) Metal and Wood                                        |                              |                                |
| WOOD STORAGE SHEDS (2 EA)                                   |                              |                                |
| Storage                                                     |                              | 170 SF                         |
| ( 1 ) Wood                                                  |                              |                                |
| Total Number Of Buildings : <u>16</u>                       | (Approximate) Total Sq Ft. : | <u>52,770</u>                  |
| End Of Report, To                                           | tal Of 2 Pages               |                                |