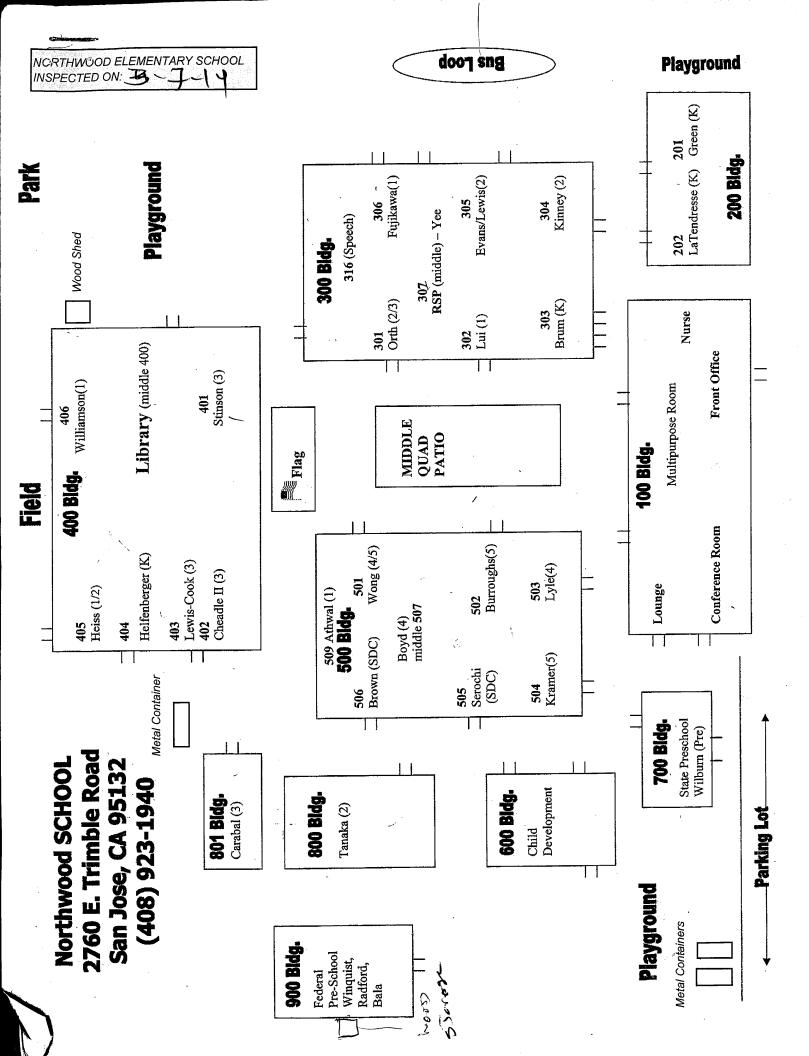

#### NORTHWOOD ELEMENTARY SCHOOL

| Building Name<br>Building Used As<br>(#FLOORS) CONSTRUCTION                                                                       | Building Area<br>(approximate) |
|-----------------------------------------------------------------------------------------------------------------------------------|--------------------------------|
| ADMINISTRATION AND MULTI-PURPOSE ROOM BUILDING (BUILDING 100)                                                                     |                                |
| Offices, Multi-Purpose Room, Music Room, Restrooms, Kitchen, Storage Rooms<br>( 1 ) Wood, Metal, Plaster, Gypsum Wallboard System | 7,800 SF                       |
| BUSLOOP                                                                                                                           |                                |
| Covered waiting area ( 1 ) Wood, Metal, and Stucco                                                                                | 100 SF                         |
| CLASSROOM P6 (803)                                                                                                                |                                |
| Classroom<br>( 1 ) Metal and Wood                                                                                                 | 960 SF                         |
| CLASSROOMS 201-202 BUILDING (BUILDING 200)                                                                                        |                                |
| Classrooms, Restrooms, Utility Rooms<br>( 1 ) Wood, Metal, Plaster, Gypsum Wallboard System                                       | 3,200 SF                       |
| CLASSROOMS 301-306 BUILDING (BUILDING 300)                                                                                        |                                |
| Classrooms, RSP Room, Storage Room, Restrooms<br>( 1) Wood, Metal, Plaster, Gypsum Wallboard System                               | 10,400 SF                      |
| CLASSROOMS 400-406 BUILDING (BUILDING 400)                                                                                        |                                |
| Classrooms, Library, Storage Room, Restrooms<br>( 1 ) Wood, Metal, Plaster, Gypsum Wallboard System                               | 10,400 SF                      |
| CLASSROOMS 501-506 BUILDING (BUILDING 500)                                                                                        |                                |
| Classrooms, Science and Computer Lab<br>( 1 ) Wood, Metal, Plaster, Gypsum Wallboard System                                       | 10,400 SF                      |
| CLASSROOMS 801 PORTABLE BUILDING                                                                                                  |                                |
| Classroom ( 1 ) Wood and Metal                                                                                                    | 960 SF                         |
| DAYCARE PORTABLE BUILDING - CDC (BUILDING 600)                                                                                    |                                |
| Classroom<br>( 1 ) Wood and Metal Portable                                                                                        | 2,040 SF                       |
| DAYCARE PORTABLE BUILDING - FED CHILDCARE (BUILDING 900)                                                                          |                                |
| Classroom<br>( 1 ) Wood and Metal Portable                                                                                        | 960 SF                         |
| DAYCARE PORTABLE BUILDING - SDC (BUILDING 800)                                                                                    |                                |
| Classroom<br>( 1 ) Wood and Metal Portable                                                                                        | 960 SF                         |
| FAMILY RESOURCE CENTER (BUILDING 700)                                                                                             |                                |
| Daycare, Pre-School<br>( 1 ) Wood, Metal, Preformed Material                                                                      | 1,440 SF                       |
| METAL STORAGE CONTAINERS (3 EA)                                                                                                   |                                |
| Storage<br>( 1 ) Metal                                                                                                            | 480 SF                         |

#### NORTHWOOD ELEMENTARY SCHOOL

| Building Name<br>Building Used As<br>(#floors) Construction |                              | Building Area<br>(approximate) |
|-------------------------------------------------------------|------------------------------|--------------------------------|
| MIDDLE QUAD PATIO                                           |                              |                                |
| Patio                                                       |                              | 1,600 SF                       |
| ( 1 ) Metal, Concrete                                       |                              |                                |
| PORTABLE NEXT TO P6                                         |                              |                                |
| Classroom                                                   |                              | 900 SF                         |
| ( 1 ) Metal and Wood                                        |                              |                                |
| WOOD STORAGE SHEDS (2 EA)                                   |                              |                                |
| Storage                                                     |                              | 170 SF                         |
| ( 1 ) Wood                                                  |                              |                                |
| Total Number Of Buildings : <u>16</u>                       | (Approximate) Total Sq Ft. : | <u>52,770</u>                  |
| End Of Report, To                                           | tal Of 2 Pages               |                                |