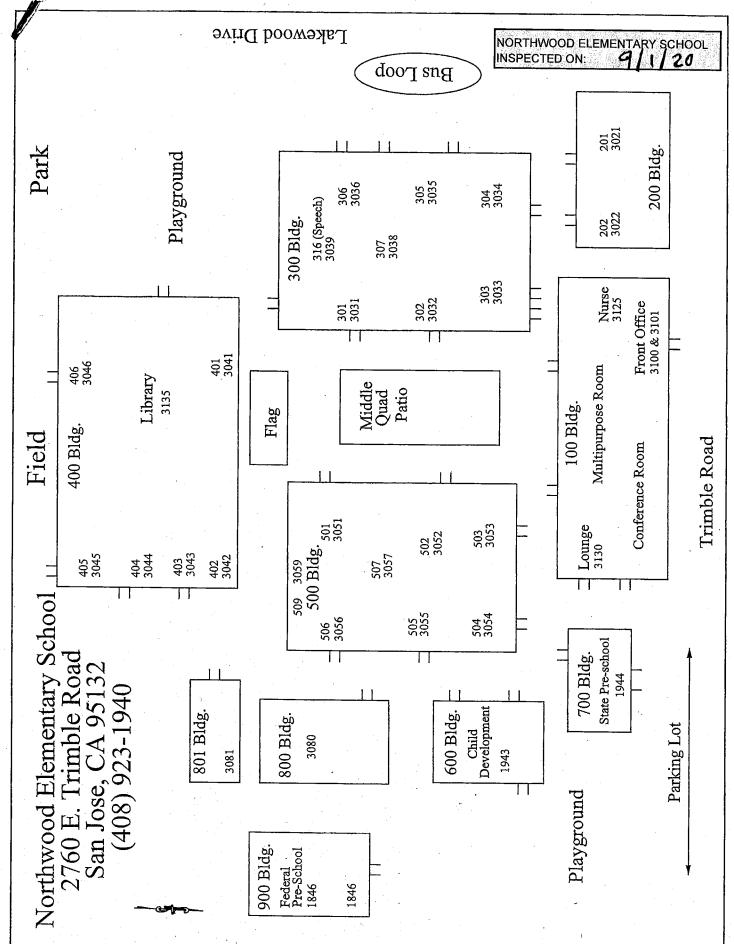

#### LIST OF BUILDINGS AT

#### NORTHWOOD ELEMENTARY SCHOOL

| Building Name<br>Building Used As<br>(#FLOORS) CONSTRUCTION                                                                       | Building Area<br>(approximate) |
|-----------------------------------------------------------------------------------------------------------------------------------|--------------------------------|
| ADMINISTRATION AND MULTI-PURPOSE ROOM BUILDING (BUILDING 100)                                                                     |                                |
| Offices, Multi-Purpose Room, Music Room, Restrooms, Kitchen, Storage Rooms<br>( 1 ) Wood, Metal, Plaster, Gypsum Wallboard System | 7,800 SF                       |
| BUSLOOP                                                                                                                           |                                |
| Covered waiting area ( 1 ) Wood, Metal, and Stucco                                                                                | 100 SF                         |
| CLASSROOM P6 (803)                                                                                                                |                                |
| Classroom<br>( 1 ) Metal and Wood                                                                                                 | 960 SF                         |
| CLASSROOMS 201-202 BUILDING (BUILDING 200)                                                                                        |                                |
| Classrooms, Restrooms, Utility Rooms<br>( 1 ) Wood, Metal, Plaster, Gypsum Wallboard System                                       | 3,200 SF                       |
| CLASSROOMS 301-306 BUILDING (BUILDING 300)                                                                                        |                                |
| Classrooms, RSP Room, Storage Room, Restrooms<br>( 1) Wood, Metal, Plaster, Gypsum Wallboard System                               | 10,400 SF                      |
| CLASSROOMS 400-406 BUILDING (BUILDING 400)                                                                                        |                                |
| Classrooms, Library, Storage Room, Restrooms<br>( 1 ) Wood, Metal, Plaster, Gypsum Wallboard System                               | 10,400 SF                      |
| CLASSROOMS 501-506 BUILDING (BUILDING 500)                                                                                        |                                |
| Classrooms, Science and Computer Lab<br>( 1 ) Wood, Metal, Plaster, Gypsum Wallboard System                                       | 10,400 SF                      |
| CLASSROOMS 801 PORTABLE BUILDING                                                                                                  |                                |
| Classroom ( 1 ) Wood and Metal                                                                                                    | 960 SF                         |
| DAYCARE PORTABLE BUILDING - CDC (BUILDING 600)                                                                                    |                                |
| Classroom<br>( 1 ) Wood and Metal Portable                                                                                        | 2,040 SF                       |
| DAYCARE PORTABLE BUILDING - FED CHILDCARE (BUILDING 900)                                                                          |                                |
| Classroom<br>( 1 ) Wood and Metal Portable                                                                                        | 960 SF                         |
| DAYCARE PORTABLE BUILDING - SDC (BUILDING 800)                                                                                    |                                |
| Classroom<br>( 1 ) Wood and Metal Portable                                                                                        | 960 SF                         |
| FAMILY RESOURCE CENTER (BUILDING 700)                                                                                             |                                |
| Daycare, Pre-School<br>( 1 ) Wood, Metal, Preformed Material                                                                      | 1,440 SF                       |
| METAL STORAGE CONTAINERS (3 EA)                                                                                                   |                                |
| Storage<br>( 1 ) Metal                                                                                                            | 480 SF                         |

AHERA Report A - List of Buildings

#### NORTHWOOD ELEMENTARY SCHOOL

| Building Name<br>Building Used As<br>(#floors) Construction |                              | Building Area<br>(approximate) |
|-------------------------------------------------------------|------------------------------|--------------------------------|
| MIDDLE QUAD PATIO                                           |                              |                                |
| Patio                                                       |                              | 1,600 SF                       |
| ( 1 ) Metal, Concrete                                       |                              |                                |
| PORTABLE NEXT TO P6                                         |                              |                                |
| Classroom                                                   |                              | 900 SF                         |
| ( 1 ) Metal and Wood                                        |                              |                                |
| WOOD STORAGE SHEDS (2 EA)                                   |                              |                                |
| Storage                                                     |                              | 170 SF                         |
| ( 1 ) Wood                                                  |                              |                                |
| Total Number Of Buildings : <u>16</u>                       | (Approximate) Total Sq Ft. : | <u>52,770</u>                  |
| End Of Report, To                                           | tal Of 2 Pages               |                                |