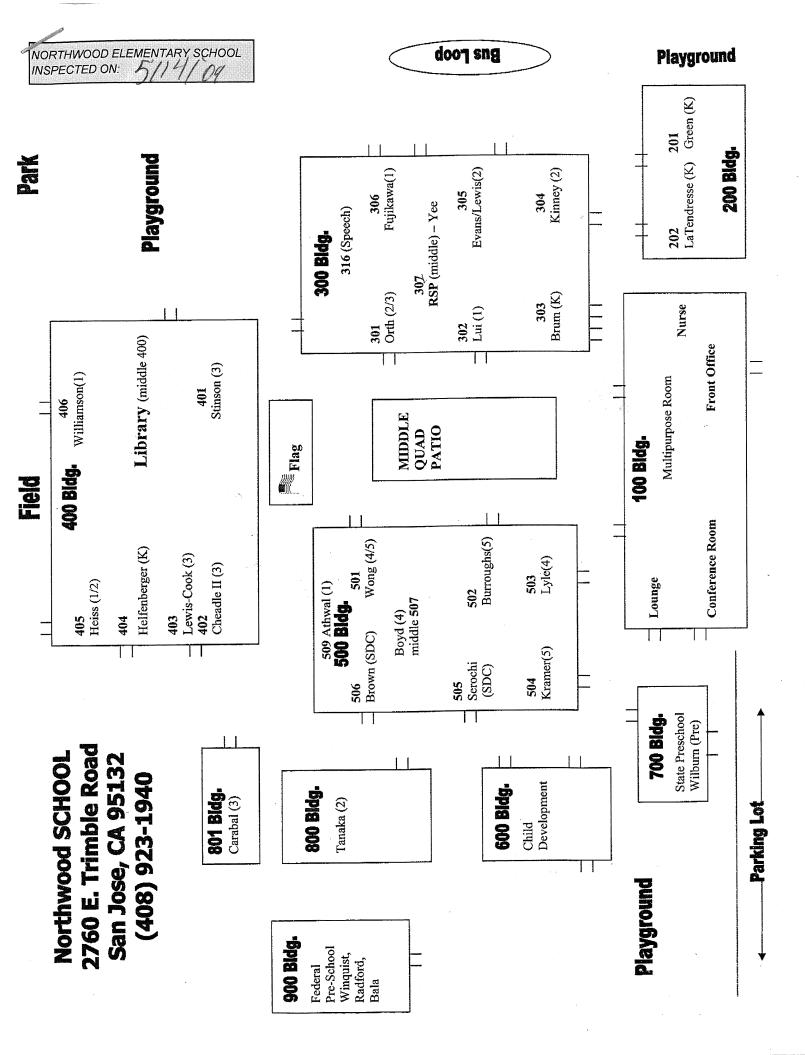

#### LIST OF BUILDINGS AT

#### NORTHWOOD ELEMENTARY SCHOOL

| Building Name<br>Building Used As<br>(#FLOORS) CONSTRUCTION                                                                       | Building Area<br>(approximate) |
|-----------------------------------------------------------------------------------------------------------------------------------|--------------------------------|
| ADMINISTRATION AND MULTI-PURPOSE ROOM BUILDING (BUILDING 100)                                                                     |                                |
| Offices, Multi-Purpose Room, Music Room, Restrooms, Kitchen, Storage Rooms<br>( 1 ) Wood, Metal, Plaster, Gypsum Wallboard System | 7,800 SF                       |
| BUSLOOP                                                                                                                           |                                |
| Covered waiting area ( 1 ) Wood, Metal, and Stucco                                                                                | 100 SF                         |
| CLASSROOM P6 (803)                                                                                                                |                                |
| Classroom<br>( 1 ) Metal and Wood                                                                                                 | 960 SF                         |
| CLASSROOMS 201-202 BUILDING (BUILDING 200)                                                                                        |                                |
| Classrooms, Restrooms, Utility Rooms<br>( 1 ) Wood, Metal, Plaster, Gypsum Wallboard System                                       | 3,200 SF                       |
| CLASSROOMS 301-306 BUILDING (BUILDING 300)                                                                                        |                                |
| Classrooms, RSP Room, Storage Room, Restrooms<br>( 1) Wood, Metal, Plaster, Gypsum Wallboard System                               | 10,400 SF                      |
| CLASSROOMS 400-406 BUILDING (BUILDING 400)                                                                                        |                                |
| Classrooms, Library, Storage Room, Restrooms<br>( 1 ) Wood, Metal, Plaster, Gypsum Wallboard System                               | 10,400 SF                      |
| CLASSROOMS 501-506 BUILDING (BUILDING 500)                                                                                        |                                |
| Classrooms, Science and Computer Lab<br>( 1 ) Wood, Metal, Plaster, Gypsum Wallboard System                                       | 10,400 SF                      |
| CLASSROOMS 801 PORTABLE BUILDING                                                                                                  |                                |
| Classroom ( 1 ) Wood and Metal                                                                                                    | 960 SF                         |
| DAYCARE PORTABLE BUILDING - CDC (BUILDING 600)                                                                                    |                                |
| Classroom<br>( 1 ) Wood and Metal Portable                                                                                        | 2,040 SF                       |
| DAYCARE PORTABLE BUILDING - FED CHILDCARE (BUILDING 900)                                                                          |                                |
| Classroom<br>( 1 ) Wood and Metal Portable                                                                                        | 960 SF                         |
| DAYCARE PORTABLE BUILDING - SDC (BUILDING 800)                                                                                    |                                |
| Classroom<br>( 1 ) Wood and Metal Portable                                                                                        | 960 SF                         |
| FAMILY RESOURCE CENTER (BUILDING 700)                                                                                             |                                |
| Daycare, Pre-School<br>( 1 ) Wood, Metal, Preformed Material                                                                      | 1,440 SF                       |
| METAL STORAGE CONTAINERS (3 EA)                                                                                                   |                                |
| Storage<br>( 1 ) Metal                                                                                                            | 480 SF                         |

#### NORTHWOOD ELEMENTARY SCHOOL

| Building Name<br>Building Used As<br>(#floors) Construction |                              | Building Area<br>(approximate) |
|-------------------------------------------------------------|------------------------------|--------------------------------|
| MIDDLE QUAD PATIO                                           |                              |                                |
| Patio                                                       |                              | 1,600 SF                       |
| ( 1 ) Metal, Concrete                                       |                              |                                |
| PORTABLE NEXT TO P6                                         |                              |                                |
| Classroom                                                   |                              | 900 SF                         |
| ( 1 ) Metal and Wood                                        |                              |                                |
| WOOD STORAGE SHEDS (2 EA)                                   |                              |                                |
| Storage                                                     |                              | 170 SF                         |
| ( 1 ) Wood                                                  |                              |                                |
| Total Number Of Buildings : <u>16</u>                       | (Approximate) Total Sq Ft. : | <u>52,770</u>                  |
| End Of Report, To                                           | tal Of 2 Pages               |                                |