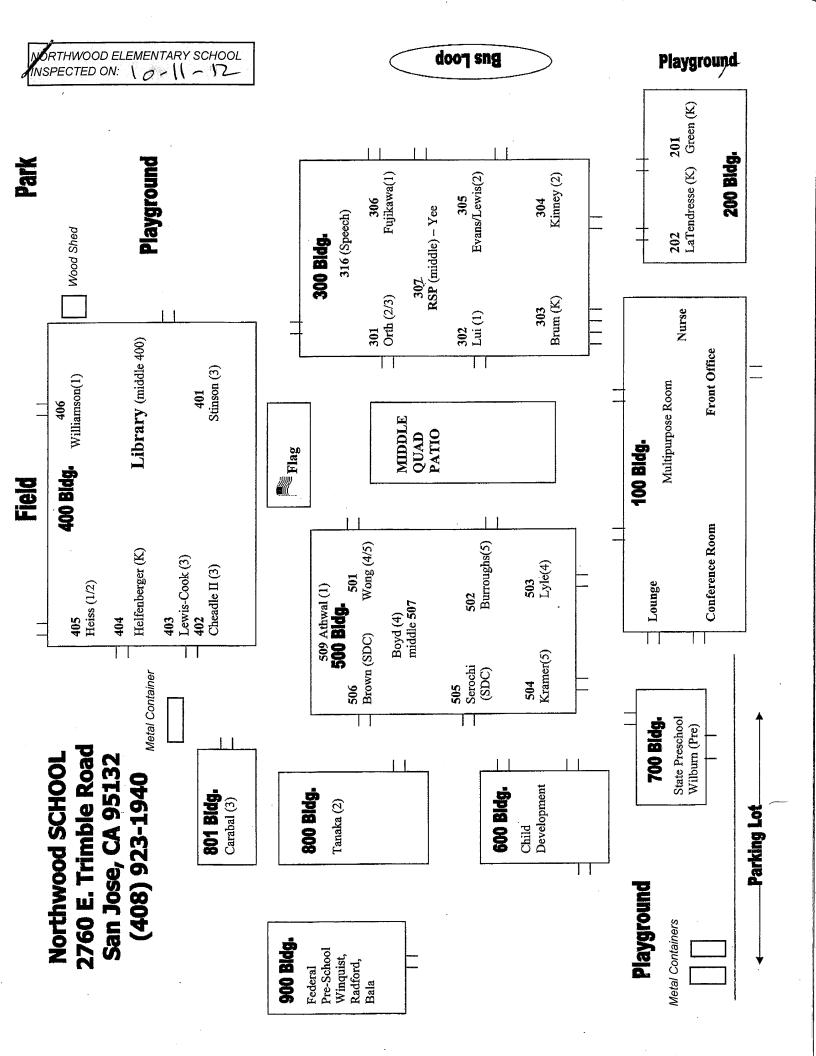

#### LIST OF BUILDINGS AT

#### NORTHWOOD ELEMENTARY SCHOOL

| Building Name<br>Building Used As<br>(#FLOORS) CONSTRUCTION                                                                       | Building Area<br>(approximate) |
|-----------------------------------------------------------------------------------------------------------------------------------|--------------------------------|
| ADMINISTRATION AND MULTI-PURPOSE ROOM BUILDING (BUILDING 100)                                                                     |                                |
| Offices, Multi-Purpose Room, Music Room, Restrooms, Kitchen, Storage Rooms<br>( 1 ) Wood, Metal, Plaster, Gypsum Wallboard System | 7,800 SF                       |
| BUSLOOP                                                                                                                           |                                |
| Covered waiting area ( 1 ) Wood, Metal, and Stucco                                                                                | 100 SF                         |
| CLASSROOM P6 (803)                                                                                                                |                                |
| Classroom<br>( 1 ) Metal and Wood                                                                                                 | 960 SF                         |
| CLASSROOMS 201-202 BUILDING (BUILDING 200)                                                                                        |                                |
| Classrooms, Restrooms, Utility Rooms<br>( 1 ) Wood, Metal, Plaster, Gypsum Wallboard System                                       | 3,200 SF                       |
| CLASSROOMS 301-306 BUILDING (BUILDING 300)                                                                                        |                                |
| Classrooms, RSP Room, Storage Room, Restrooms<br>( 1) Wood, Metal, Plaster, Gypsum Wallboard System                               | 10,400 SF                      |
| CLASSROOMS 400-406 BUILDING (BUILDING 400)                                                                                        |                                |
| Classrooms, Library, Storage Room, Restrooms<br>( 1 ) Wood, Metal, Plaster, Gypsum Wallboard System                               | 10,400 SF                      |
| CLASSROOMS 501-506 BUILDING (BUILDING 500)                                                                                        |                                |
| Classrooms, Science and Computer Lab<br>( 1 ) Wood, Metal, Plaster, Gypsum Wallboard System                                       | 10,400 SF                      |
| CLASSROOMS 801 PORTABLE BUILDING                                                                                                  |                                |
| Classroom ( 1 ) Wood and Metal                                                                                                    | 960 SF                         |
| DAYCARE PORTABLE BUILDING - CDC (BUILDING 600)                                                                                    |                                |
| Classroom<br>( 1 ) Wood and Metal Portable                                                                                        | 2,040 SF                       |
| DAYCARE PORTABLE BUILDING - FED CHILDCARE (BUILDING 900)                                                                          |                                |
| Classroom<br>( 1 ) Wood and Metal Portable                                                                                        | 960 SF                         |
| DAYCARE PORTABLE BUILDING - SDC (BUILDING 800)                                                                                    |                                |
| Classroom<br>( 1 ) Wood and Metal Portable                                                                                        | 960 SF                         |
| FAMILY RESOURCE CENTER (BUILDING 700)                                                                                             |                                |
| Daycare, Pre-School<br>( 1 ) Wood, Metal, Preformed Material                                                                      | 1,440 SF                       |
| METAL STORAGE CONTAINERS (3 EA)                                                                                                   |                                |
| Storage<br>( 1 ) Metal                                                                                                            | 480 SF                         |

AHERA Report A - List of Buildings

#### NORTHWOOD ELEMENTARY SCHOOL

| Building Name<br>Building Used As<br>(#floors) Construction |                              | Building Area<br>(approximate) |
|-------------------------------------------------------------|------------------------------|--------------------------------|
| MIDDLE QUAD PATIO                                           |                              |                                |
| Patio                                                       |                              | 1,600 SF                       |
| ( 1 ) Metal, Concrete                                       |                              |                                |
| PORTABLE NEXT TO P6                                         |                              |                                |
| Classroom                                                   |                              | 900 SF                         |
| ( 1 ) Metal and Wood                                        |                              |                                |
| WOOD STORAGE SHEDS (2 EA)                                   |                              |                                |
| Storage                                                     |                              | 170 SF                         |
| ( 1 ) Wood                                                  |                              |                                |
| Total Number Of Buildings : <u>16</u>                       | (Approximate) Total Sq Ft. : | <u>52,770</u>                  |
| End Of Report, To                                           | tal Of 2 Pages               |                                |