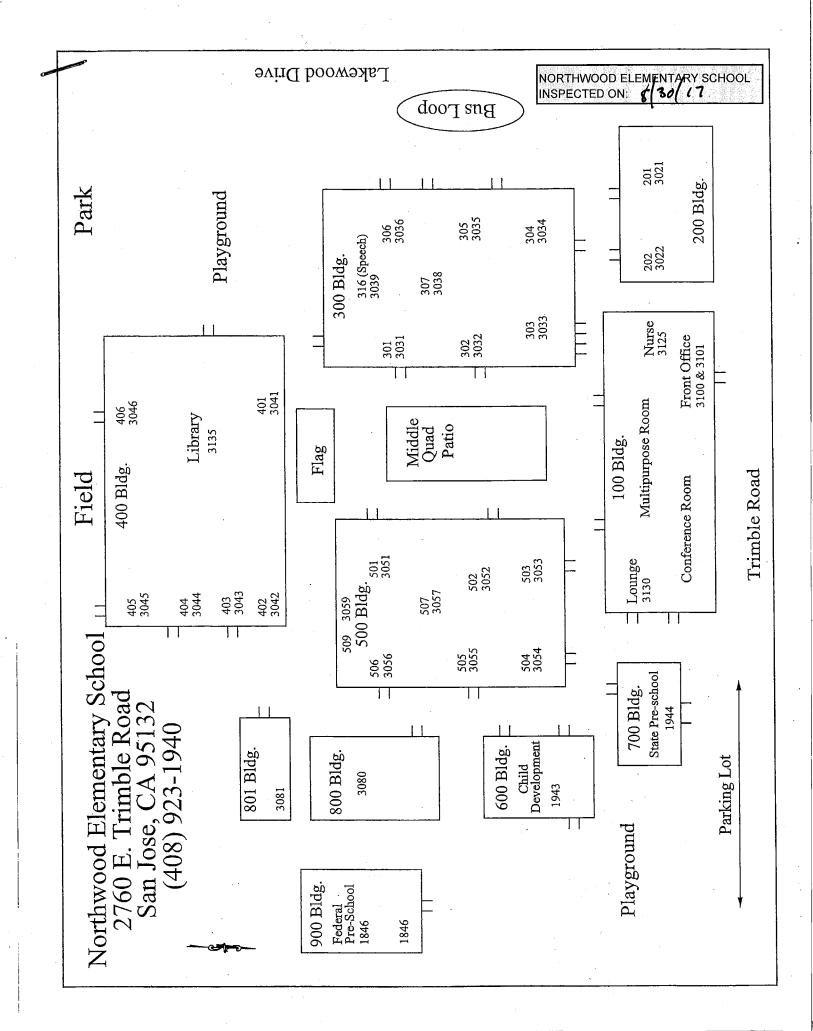

#### NORTHWOOD ELEMENTARY SCHOOL

| Building Name<br>Building Used As<br>(#FLOORS) CONSTRUCTION                                                                       | Building Area<br>(approximate) |
|-----------------------------------------------------------------------------------------------------------------------------------|--------------------------------|
| ADMINISTRATION AND MULTI-PURPOSE ROOM BUILDING (BUILDING 100)                                                                     |                                |
| Offices, Multi-Purpose Room, Music Room, Restrooms, Kitchen, Storage Rooms<br>( 1 ) Wood, Metal, Plaster, Gypsum Wallboard System | 7,800 SF                       |
| BUSLOOP                                                                                                                           |                                |
| Covered waiting area ( 1 ) Wood, Metal, and Stucco                                                                                | 100 SF                         |
| CLASSROOM P6 (803)                                                                                                                |                                |
| Classroom<br>( 1 ) Metal and Wood                                                                                                 | 960 SF                         |
| CLASSROOMS 201-202 BUILDING (BUILDING 200)                                                                                        |                                |
| Classrooms, Restrooms, Utility Rooms<br>( 1 ) Wood, Metal, Plaster, Gypsum Wallboard System                                       | 3,200 SF                       |
| CLASSROOMS 301-306 BUILDING (BUILDING 300)                                                                                        |                                |
| Classrooms, RSP Room, Storage Room, Restrooms<br>( 1) Wood, Metal, Plaster, Gypsum Wallboard System                               | 10,400 SF                      |
| CLASSROOMS 400-406 BUILDING (BUILDING 400)                                                                                        |                                |
| Classrooms, Library, Storage Room, Restrooms<br>( 1 ) Wood, Metal, Plaster, Gypsum Wallboard System                               | 10,400 SF                      |
| CLASSROOMS 501-506 BUILDING (BUILDING 500)                                                                                        |                                |
| Classrooms, Science and Computer Lab<br>( 1 ) Wood, Metal, Plaster, Gypsum Wallboard System                                       | 10,400 SF                      |
| CLASSROOMS 801 PORTABLE BUILDING                                                                                                  |                                |
| Classroom ( 1 ) Wood and Metal                                                                                                    | 960 SF                         |
| DAYCARE PORTABLE BUILDING - CDC (BUILDING 600)                                                                                    |                                |
| Classroom<br>( 1 ) Wood and Metal Portable                                                                                        | 2,040 SF                       |
| DAYCARE PORTABLE BUILDING - FED CHILDCARE (BUILDING 900)                                                                          |                                |
| Classroom<br>( 1 ) Wood and Metal Portable                                                                                        | 960 SF                         |
| DAYCARE PORTABLE BUILDING - SDC (BUILDING 800)                                                                                    |                                |
| Classroom<br>( 1 ) Wood and Metal Portable                                                                                        | 960 SF                         |
| FAMILY RESOURCE CENTER (BUILDING 700)                                                                                             |                                |
| Daycare, Pre-School<br>( 1 ) Wood, Metal, Preformed Material                                                                      | 1,440 SF                       |
| METAL STORAGE CONTAINERS (3 EA)                                                                                                   |                                |
| Storage<br>( 1 ) Metal                                                                                                            | 480 SF                         |

#### NORTHWOOD ELEMENTARY SCHOOL

| Building Name<br>Building Used As<br>(#floors) Construction |                              | Building Area<br>(approximate) |
|-------------------------------------------------------------|------------------------------|--------------------------------|
| MIDDLE QUAD PATIO                                           |                              |                                |
| Patio                                                       |                              | 1,600 SF                       |
| ( 1 ) Metal, Concrete                                       |                              |                                |
| PORTABLE NEXT TO P6                                         |                              |                                |
| Classroom                                                   |                              | 900 SF                         |
| ( 1 ) Metal and Wood                                        |                              |                                |
| WOOD STORAGE SHEDS (2 EA)                                   |                              |                                |
| Storage                                                     |                              | 170 SF                         |
| ( 1 ) Wood                                                  |                              |                                |
| Total Number Of Buildings : <u>16</u>                       | (Approximate) Total Sq Ft. : | <u>52,770</u>                  |
| End Of Report, To                                           | tal Of 2 Pages               |                                |