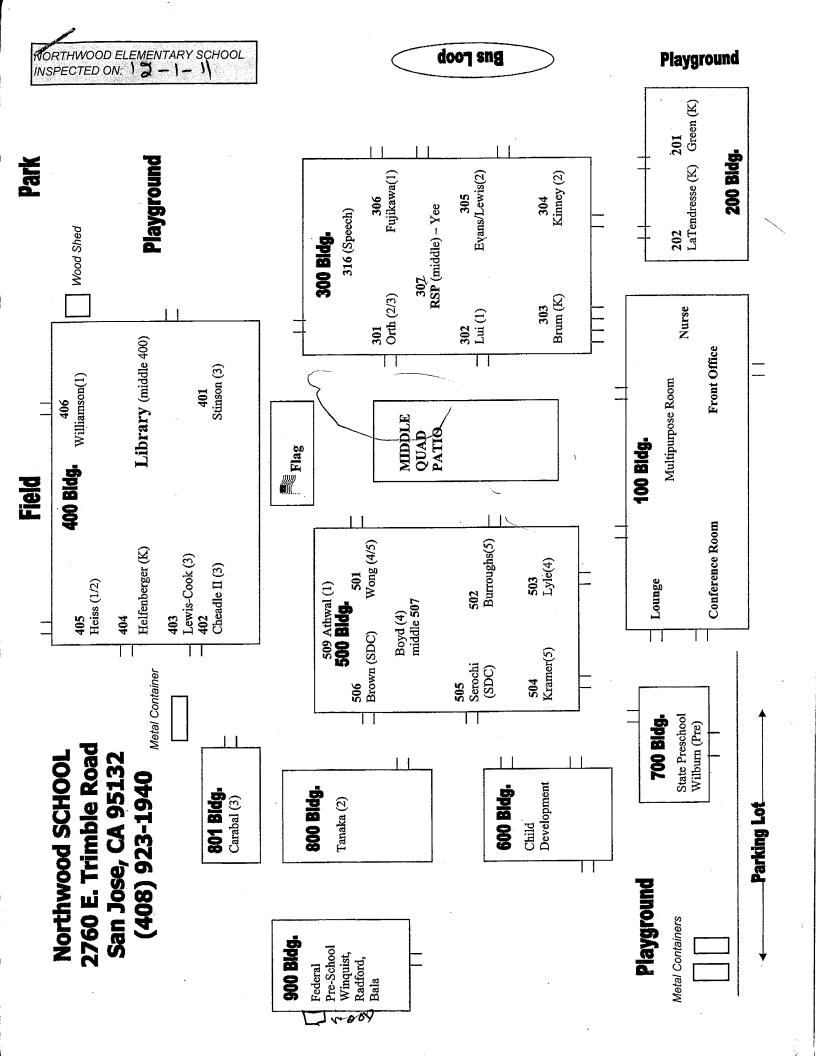

#### LIST OF BUILDINGS AT

#### NORTHWOOD ELEMENTARY SCHOOL

| Building Name<br>Building Used As<br>(#FLOORS) CONSTRUCTION                                                                       | Building Area<br>(approximate) |
|-----------------------------------------------------------------------------------------------------------------------------------|--------------------------------|
| ADMINISTRATION AND MULTI-PURPOSE ROOM BUILDING (BUILDING 100)                                                                     |                                |
| Offices, Multi-Purpose Room, Music Room, Restrooms, Kitchen, Storage Rooms<br>( 1 ) Wood, Metal, Plaster, Gypsum Wallboard System | 7,800 SF                       |
| BUSLOOP                                                                                                                           |                                |
| Covered waiting area ( 1 ) Wood, Metal, and Stucco                                                                                | 100 SF                         |
| CLASSROOM P6 (803)                                                                                                                |                                |
| Classroom<br>( 1 ) Metal and Wood                                                                                                 | 960 SF                         |
| CLASSROOMS 201-202 BUILDING (BUILDING 200)                                                                                        |                                |
| Classrooms, Restrooms, Utility Rooms<br>( 1 ) Wood, Metal, Plaster, Gypsum Wallboard System                                       | 3,200 SF                       |
| CLASSROOMS 301-306 BUILDING (BUILDING 300)                                                                                        |                                |
| Classrooms, RSP Room, Storage Room, Restrooms<br>( 1) Wood, Metal, Plaster, Gypsum Wallboard System                               | 10,400 SF                      |
| CLASSROOMS 400-406 BUILDING (BUILDING 400)                                                                                        |                                |
| Classrooms, Library, Storage Room, Restrooms<br>( 1 ) Wood, Metal, Plaster, Gypsum Wallboard System                               | 10,400 SF                      |
| CLASSROOMS 501-506 BUILDING (BUILDING 500)                                                                                        |                                |
| Classrooms, Science and Computer Lab<br>( 1 ) Wood, Metal, Plaster, Gypsum Wallboard System                                       | 10,400 SF                      |
| CLASSROOMS 801 PORTABLE BUILDING                                                                                                  |                                |
| Classroom ( 1 ) Wood and Metal                                                                                                    | 960 SF                         |
| DAYCARE PORTABLE BUILDING - CDC (BUILDING 600)                                                                                    |                                |
| Classroom<br>( 1 ) Wood and Metal Portable                                                                                        | 2,040 SF                       |
| DAYCARE PORTABLE BUILDING - FED CHILDCARE (BUILDING 900)                                                                          |                                |
| Classroom<br>( 1 ) Wood and Metal Portable                                                                                        | 960 SF                         |
| DAYCARE PORTABLE BUILDING - SDC (BUILDING 800)                                                                                    |                                |
| Classroom<br>( 1 ) Wood and Metal Portable                                                                                        | 960 SF                         |
| FAMILY RESOURCE CENTER (BUILDING 700)                                                                                             |                                |
| Daycare, Pre-School<br>( 1 ) Wood, Metal, Preformed Material                                                                      | 1,440 SF                       |
| METAL STORAGE CONTAINERS (3 EA)                                                                                                   |                                |
| Storage<br>( 1 ) Metal                                                                                                            | 480 SF                         |

AHERA Report A - List of Buildings

#### NORTHWOOD ELEMENTARY SCHOOL

| Building Name<br>Building Used As<br>(#floors) Construction |                              | Building Area<br>(approximate) |
|-------------------------------------------------------------|------------------------------|--------------------------------|
| MIDDLE QUAD PATIO                                           |                              |                                |
| Patio                                                       |                              | 1,600 SF                       |
| ( 1 ) Metal, Concrete                                       |                              |                                |
| PORTABLE NEXT TO P6                                         |                              |                                |
| Classroom                                                   |                              | 900 SF                         |
| ( 1 ) Metal and Wood                                        |                              |                                |
| WOOD STORAGE SHEDS (2 EA)                                   |                              |                                |
| Storage                                                     |                              | 170 SF                         |
| ( 1 ) Wood                                                  |                              |                                |
| Total Number Of Buildings : <u>16</u>                       | (Approximate) Total Sq Ft. : | <u>52,770</u>                  |
| End Of Report, To                                           | tal Of 2 Pages               |                                |