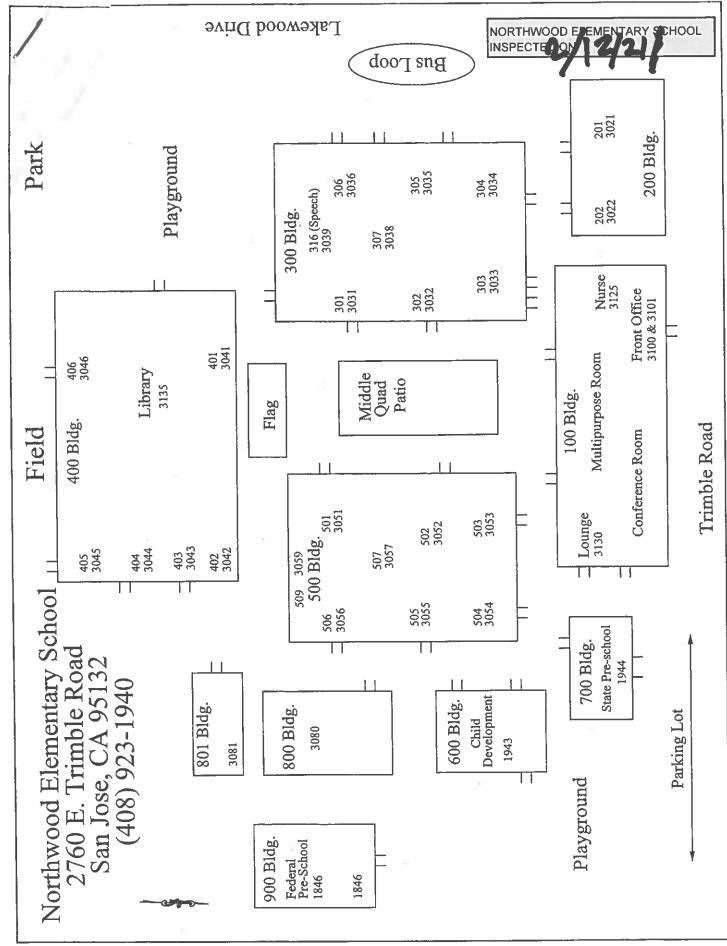

#### LIST OF BUILDINGS AT

#### NORTHWOOD ELEMENTARY SCHOOL

| Building Name<br>Building Used As<br>(#FLOORS) CONSTRUCTION                                                                       | Building Area<br>(approximate) |
|-----------------------------------------------------------------------------------------------------------------------------------|--------------------------------|
| ADMINISTRATION AND MULTI-PURPOSE ROOM BUILDING (BUILDING 100)                                                                     |                                |
| Offices, Multi-Purpose Room, Music Room, Restrooms, Kitchen, Storage Rooms<br>( 1 ) Wood, Metal, Plaster, Gypsum Wallboard System | 7,800 SF                       |
| BUSLOOP                                                                                                                           |                                |
| Covered waiting area ( 1 ) Wood, Metal, and Stucco                                                                                | 100 SF                         |
| CLASSROOM P6 (803)                                                                                                                |                                |
| Classroom<br>( 1 ) Metal and Wood                                                                                                 | 960 SF                         |
| CLASSROOMS 201-202 BUILDING (BUILDING 200)                                                                                        |                                |
| Classrooms, Restrooms, Utility Rooms<br>( 1 ) Wood, Metal, Plaster, Gypsum Wallboard System                                       | 3,200 SF                       |
| CLASSROOMS 301-306 BUILDING (BUILDING 300)                                                                                        |                                |
| Classrooms, RSP Room, Storage Room, Restrooms<br>( 1) Wood, Metal, Plaster, Gypsum Wallboard System                               | 10,400 SF                      |
| CLASSROOMS 400-406 BUILDING (BUILDING 400)                                                                                        |                                |
| Classrooms, Library, Storage Room, Restrooms<br>( 1 ) Wood, Metal, Plaster, Gypsum Wallboard System                               | 10,400 SF                      |
| CLASSROOMS 501-506 BUILDING (BUILDING 500)                                                                                        |                                |
| Classrooms, Science and Computer Lab<br>( 1 ) Wood, Metal, Plaster, Gypsum Wallboard System                                       | 10,400 SF                      |
| CLASSROOMS 801 PORTABLE BUILDING                                                                                                  |                                |
| Classroom ( 1 ) Wood and Metal                                                                                                    | 960 SF                         |
| DAYCARE PORTABLE BUILDING - CDC (BUILDING 600)                                                                                    |                                |
| Classroom<br>( 1 ) Wood and Metal Portable                                                                                        | 2,040 SF                       |
| DAYCARE PORTABLE BUILDING - FED CHILDCARE (BUILDING 900)                                                                          |                                |
| Classroom<br>( 1 ) Wood and Metal Portable                                                                                        | 960 SF                         |
| DAYCARE PORTABLE BUILDING - SDC (BUILDING 800)                                                                                    |                                |
| Classroom<br>( 1 ) Wood and Metal Portable                                                                                        | 960 SF                         |
| FAMILY RESOURCE CENTER (BUILDING 700)                                                                                             |                                |
| Daycare, Pre-School<br>( 1 ) Wood, Metal, Preformed Material                                                                      | 1,440 SF                       |
| METAL STORAGE CONTAINERS (3 EA)                                                                                                   |                                |
| Storage<br>( 1 ) Metal                                                                                                            | 480 SF                         |

AHERA Report A - List of Buildings

#### NORTHWOOD ELEMENTARY SCHOOL

| Building Name<br>Building Used As<br>(#floors) Construction |                              | Building Area<br>(approximate) |
|-------------------------------------------------------------|------------------------------|--------------------------------|
| MIDDLE QUAD PATIO                                           |                              |                                |
| Patio                                                       |                              | 1,600 SF                       |
| ( 1 ) Metal, Concrete                                       |                              |                                |
| PORTABLE NEXT TO P6                                         |                              |                                |
| Classroom                                                   |                              | 900 SF                         |
| ( 1 ) Metal and Wood                                        |                              |                                |
| WOOD STORAGE SHEDS (2 EA)                                   |                              |                                |
| Storage                                                     |                              | 170 SF                         |
| ( 1 ) Wood                                                  |                              |                                |
| Total Number Of Buildings : <u>16</u>                       | (Approximate) Total Sq Ft. : | <u>52,770</u>                  |
| End Of Report, To                                           | tal Of 2 Pages               |                                |