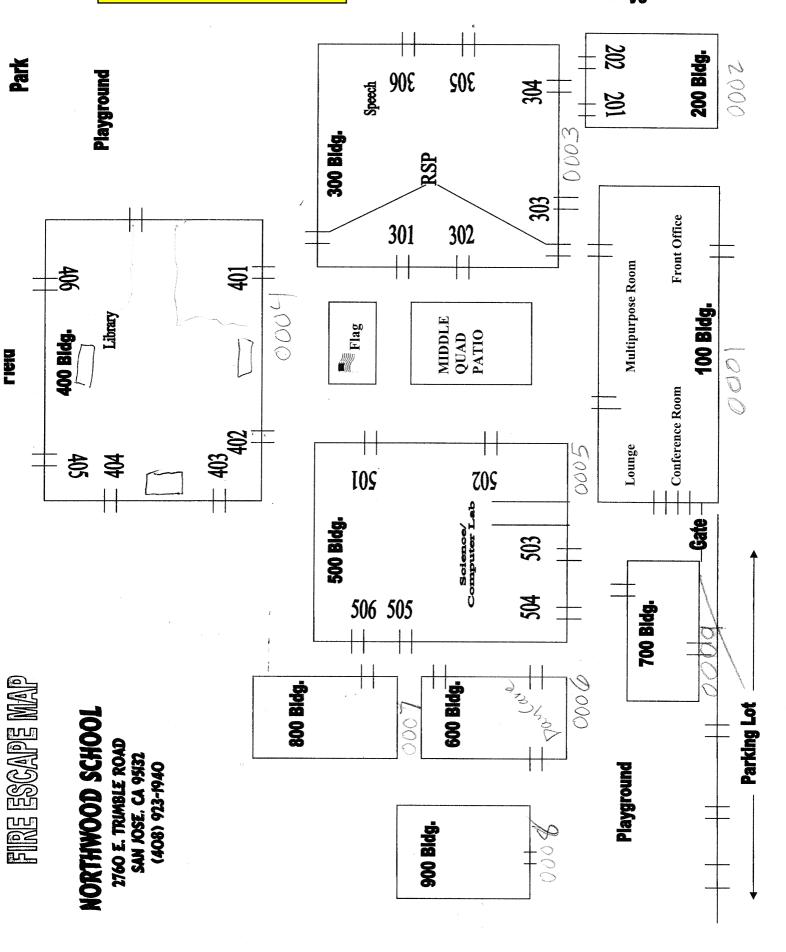

#### LIST OF BUILDINGS AT

#### NORTHWOOD ELEMENTARY SCHOOL

| Building Name<br>Building Used As<br>(#FLOORS) CONSTRUCTION                                                                       | Building Area<br>(approximate) |
|-----------------------------------------------------------------------------------------------------------------------------------|--------------------------------|
| ADMINISTRATION AND MULTI-PURPOSE ROOM BUILDING (BUILDING 100)                                                                     |                                |
| Offices, Multi-Purpose Room, Music Room, Restrooms, Kitchen, Storage Rooms<br>( 1 ) Wood, Metal, Plaster, Gypsum Wallboard System | 7,800 SF                       |
| BUSLOOP                                                                                                                           |                                |
| Covered waiting area ( 1 ) Wood, Metal, and Stucco                                                                                | 100 SF                         |
| CLASSROOM P6 (803)                                                                                                                |                                |
| Classroom<br>( 1 ) Metal and Wood                                                                                                 | 960 SF                         |
| CLASSROOMS 201-202 BUILDING (BUILDING 200)                                                                                        |                                |
| Classrooms, Restrooms, Utility Rooms<br>( 1 ) Wood, Metal, Plaster, Gypsum Wallboard System                                       | 3,200 SF                       |
| CLASSROOMS 301-306 BUILDING (BUILDING 300)                                                                                        |                                |
| Classrooms, RSP Room, Storage Room, Restrooms<br>( 1) Wood, Metal, Plaster, Gypsum Wallboard System                               | 10,400 SF                      |
| CLASSROOMS 400-406 BUILDING (BUILDING 400)                                                                                        |                                |
| Classrooms, Library, Storage Room, Restrooms<br>( 1 ) Wood, Metal, Plaster, Gypsum Wallboard System                               | 10,400 SF                      |
| CLASSROOMS 501-506 BUILDING (BUILDING 500)                                                                                        |                                |
| Classrooms, Science and Computer Lab<br>( 1 ) Wood, Metal, Plaster, Gypsum Wallboard System                                       | 10,400 SF                      |
| CLASSROOMS 801 PORTABLE BUILDING                                                                                                  |                                |
| Classroom ( 1 ) Wood and Metal                                                                                                    | 960 SF                         |
| DAYCARE PORTABLE BUILDING - CDC (BUILDING 600)                                                                                    |                                |
| Classroom<br>( 1 ) Wood and Metal Portable                                                                                        | 2,040 SF                       |
| DAYCARE PORTABLE BUILDING - FED CHILDCARE (BUILDING 900)                                                                          |                                |
| Classroom<br>( 1 ) Wood and Metal Portable                                                                                        | 960 SF                         |
| DAYCARE PORTABLE BUILDING - SDC (BUILDING 800)                                                                                    |                                |
| Classroom<br>( 1 ) Wood and Metal Portable                                                                                        | 960 SF                         |
| FAMILY RESOURCE CENTER (BUILDING 700)                                                                                             |                                |
| Daycare, Pre-School<br>( 1 ) Wood, Metal, Preformed Material                                                                      | 1,440 SF                       |
| METAL STORAGE CONTAINERS (3 EA)                                                                                                   |                                |
| Storage<br>( 1 ) Metal                                                                                                            | 480 SF                         |

#### NORTHWOOD ELEMENTARY SCHOOL

| Building Name<br>Building Used As<br>(#floors) Construction |                              | Building Area<br>(approximate) |
|-------------------------------------------------------------|------------------------------|--------------------------------|
| MIDDLE QUAD PATIO                                           |                              |                                |
| Patio                                                       |                              | 1,600 SF                       |
| ( 1 ) Metal, Concrete                                       |                              |                                |
| PORTABLE NEXT TO P6                                         |                              |                                |
| Classroom                                                   |                              | 900 SF                         |
| ( 1 ) Metal and Wood                                        |                              |                                |
| WOOD STORAGE SHEDS (2 EA)                                   |                              |                                |
| Storage                                                     |                              | 170 SF                         |
| ( 1 ) Wood                                                  |                              |                                |
| Total Number Of Buildings : <u>16</u>                       | (Approximate) Total Sq Ft. : | <u>52,770</u>                  |
| End Of Report, To                                           | tal Of 2 Pages               |                                |