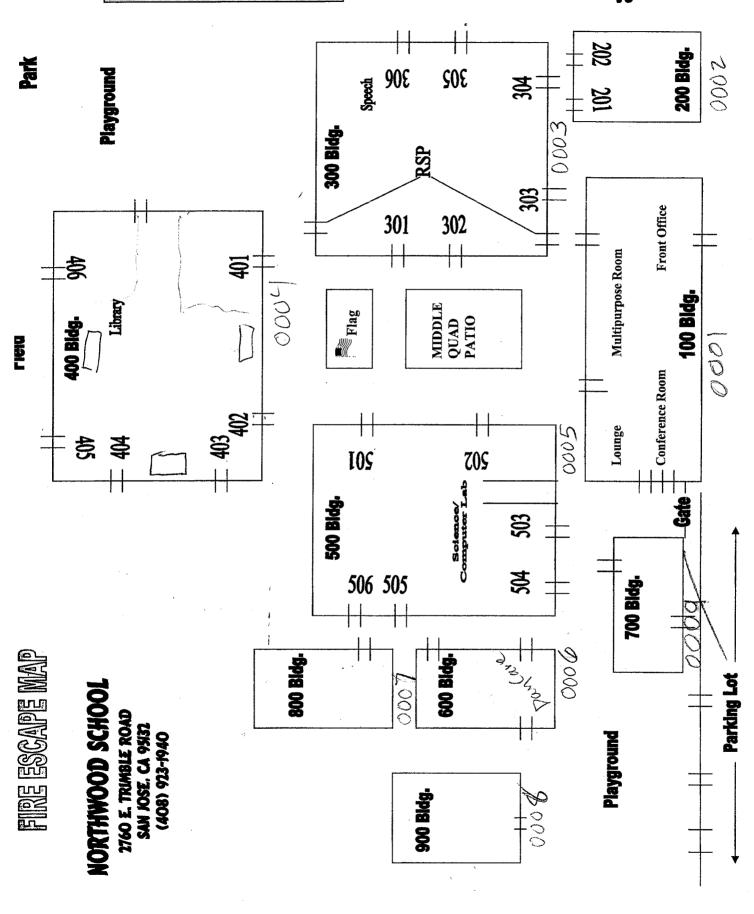

#### LIST OF BUILDINGS AT

#### NORTHWOOD ELEMENTARY SCHOOL

| Building Name<br>Building Used As<br>(#FLOORS) CONSTRUCTION                                                                       | Building Area<br>(approximate) |
|-----------------------------------------------------------------------------------------------------------------------------------|--------------------------------|
| ADMINISTRATION AND MULTI-PURPOSE ROOM BUILDING (BUILDING 100)                                                                     |                                |
| Offices, Multi-Purpose Room, Music Room, Restrooms, Kitchen, Storage Rooms<br>( 1 ) Wood, Metal, Plaster, Gypsum Wallboard System | 7,800 SF                       |
| BUSLOOP                                                                                                                           |                                |
| Covered waiting area ( 1 ) Wood, Metal, and Stucco                                                                                | 100 SF                         |
| CLASSROOM P6 (803)                                                                                                                |                                |
| Classroom<br>( 1 ) Metal and Wood                                                                                                 | 960 SF                         |
| CLASSROOMS 201-202 BUILDING (BUILDING 200)                                                                                        |                                |
| Classrooms, Restrooms, Utility Rooms<br>( 1 ) Wood, Metal, Plaster, Gypsum Wallboard System                                       | 3,200 SF                       |
| CLASSROOMS 301-306 BUILDING (BUILDING 300)                                                                                        |                                |
| Classrooms, RSP Room, Storage Room, Restrooms<br>( 1) Wood, Metal, Plaster, Gypsum Wallboard System                               | 10,400 SF                      |
| CLASSROOMS 400-406 BUILDING (BUILDING 400)                                                                                        |                                |
| Classrooms, Library, Storage Room, Restrooms<br>( 1 ) Wood, Metal, Plaster, Gypsum Wallboard System                               | 10,400 SF                      |
| CLASSROOMS 501-506 BUILDING (BUILDING 500)                                                                                        |                                |
| Classrooms, Science and Computer Lab<br>( 1 ) Wood, Metal, Plaster, Gypsum Wallboard System                                       | 10,400 SF                      |
| CLASSROOMS 801 PORTABLE BUILDING                                                                                                  |                                |
| Classroom ( 1 ) Wood and Metal                                                                                                    | 960 SF                         |
| DAYCARE PORTABLE BUILDING - CDC (BUILDING 600)                                                                                    |                                |
| Classroom<br>( 1 ) Wood and Metal Portable                                                                                        | 2,040 SF                       |
| DAYCARE PORTABLE BUILDING - FED CHILDCARE (BUILDING 900)                                                                          |                                |
| Classroom<br>( 1 ) Wood and Metal Portable                                                                                        | 960 SF                         |
| DAYCARE PORTABLE BUILDING - SDC (BUILDING 800)                                                                                    |                                |
| Classroom<br>( 1 ) Wood and Metal Portable                                                                                        | 960 SF                         |
| FAMILY RESOURCE CENTER (BUILDING 700)                                                                                             |                                |
| Daycare, Pre-School<br>( 1 ) Wood, Metal, Preformed Material                                                                      | 1,440 SF                       |
| METAL STORAGE CONTAINERS (3 EA)                                                                                                   |                                |
| Storage<br>( 1 ) Metal                                                                                                            | 480 SF                         |

#### NORTHWOOD ELEMENTARY SCHOOL

| Building Name<br>Building Used As<br>(#floors) Construction |                              | Building Area<br>(approximate) |
|-------------------------------------------------------------|------------------------------|--------------------------------|
| MIDDLE QUAD PATIO                                           |                              |                                |
| Patio                                                       |                              | 1,600 SF                       |
| ( 1 ) Metal, Concrete                                       |                              |                                |
| PORTABLE NEXT TO P6                                         |                              |                                |
| Classroom                                                   |                              | 900 SF                         |
| ( 1 ) Metal and Wood                                        |                              |                                |
| WOOD STORAGE SHEDS (2 EA)                                   |                              |                                |
| Storage                                                     |                              | 170 SF                         |
| ( 1 ) Wood                                                  |                              |                                |
| Total Number Of Buildings : <u>16</u>                       | (Approximate) Total Sq Ft. : | <u>52,770</u>                  |
| End Of Report, To                                           | tal Of 2 Pages               |                                |