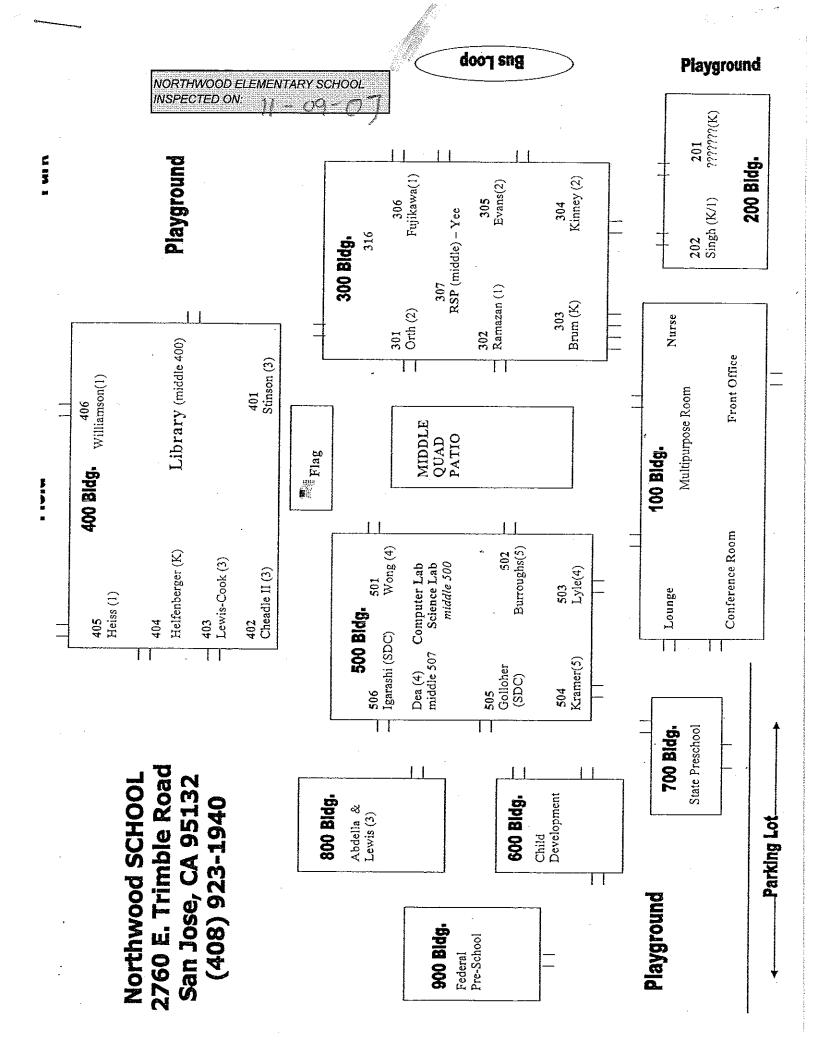

#### LIST OF BUILDINGS AT

#### NORTHWOOD ELEMENTARY SCHOOL

| Building Name<br>Building Used As<br>(#FLOORS) CONSTRUCTION                                                                       | Building Area<br>(approximate) |
|-----------------------------------------------------------------------------------------------------------------------------------|--------------------------------|
| ADMINISTRATION AND MULTI-PURPOSE ROOM BUILDING (BUILDING 100)                                                                     |                                |
| Offices, Multi-Purpose Room, Music Room, Restrooms, Kitchen, Storage Rooms<br>( 1 ) Wood, Metal, Plaster, Gypsum Wallboard System | 7,800 SF                       |
| BUSLOOP                                                                                                                           |                                |
| Covered waiting area ( 1 ) Wood, Metal, and Stucco                                                                                | 100 SF                         |
| CLASSROOM P6 (803)                                                                                                                |                                |
| Classroom<br>( 1 ) Metal and Wood                                                                                                 | 960 SF                         |
| CLASSROOMS 201-202 BUILDING (BUILDING 200)                                                                                        |                                |
| Classrooms, Restrooms, Utility Rooms<br>( 1 ) Wood, Metal, Plaster, Gypsum Wallboard System                                       | 3,200 SF                       |
| CLASSROOMS 301-306 BUILDING (BUILDING 300)                                                                                        |                                |
| Classrooms, RSP Room, Storage Room, Restrooms<br>( 1) Wood, Metal, Plaster, Gypsum Wallboard System                               | 10,400 SF                      |
| CLASSROOMS 400-406 BUILDING (BUILDING 400)                                                                                        |                                |
| Classrooms, Library, Storage Room, Restrooms<br>( 1 ) Wood, Metal, Plaster, Gypsum Wallboard System                               | 10,400 SF                      |
| CLASSROOMS 501-506 BUILDING (BUILDING 500)                                                                                        |                                |
| Classrooms, Science and Computer Lab<br>( 1 ) Wood, Metal, Plaster, Gypsum Wallboard System                                       | 10,400 SF                      |
| CLASSROOMS 801 PORTABLE BUILDING                                                                                                  |                                |
| Classroom ( 1 ) Wood and Metal                                                                                                    | 960 SF                         |
| DAYCARE PORTABLE BUILDING - CDC (BUILDING 600)                                                                                    |                                |
| Classroom<br>( 1 ) Wood and Metal Portable                                                                                        | 2,040 SF                       |
| DAYCARE PORTABLE BUILDING - FED CHILDCARE (BUILDING 900)                                                                          |                                |
| Classroom<br>( 1 ) Wood and Metal Portable                                                                                        | 960 SF                         |
| DAYCARE PORTABLE BUILDING - SDC (BUILDING 800)                                                                                    |                                |
| Classroom<br>( 1 ) Wood and Metal Portable                                                                                        | 960 SF                         |
| FAMILY RESOURCE CENTER (BUILDING 700)                                                                                             |                                |
| Daycare, Pre-School<br>( 1 ) Wood, Metal, Preformed Material                                                                      | 1,440 SF                       |
| METAL STORAGE CONTAINERS (3 EA)                                                                                                   |                                |
| Storage<br>( 1 ) Metal                                                                                                            | 480 SF                         |

#### NORTHWOOD ELEMENTARY SCHOOL

| Building Name<br>Building Used As<br>(#floors) Construction |                              | Building Area<br>(approximate) |
|-------------------------------------------------------------|------------------------------|--------------------------------|
| MIDDLE QUAD PATIO                                           |                              |                                |
| Patio                                                       |                              | 1,600 SF                       |
| ( 1 ) Metal, Concrete                                       |                              |                                |
| PORTABLE NEXT TO P6                                         |                              |                                |
| Classroom                                                   |                              | 900 SF                         |
| ( 1 ) Metal and Wood                                        |                              |                                |
| WOOD STORAGE SHEDS (2 EA)                                   |                              |                                |
| Storage                                                     |                              | 170 SF                         |
| ( 1 ) Wood                                                  |                              |                                |
| Total Number Of Buildings : <u>16</u>                       | (Approximate) Total Sq Ft. : | <u>52,770</u>                  |
| End Of Report, To                                           | tal Of 2 Pages               |                                |