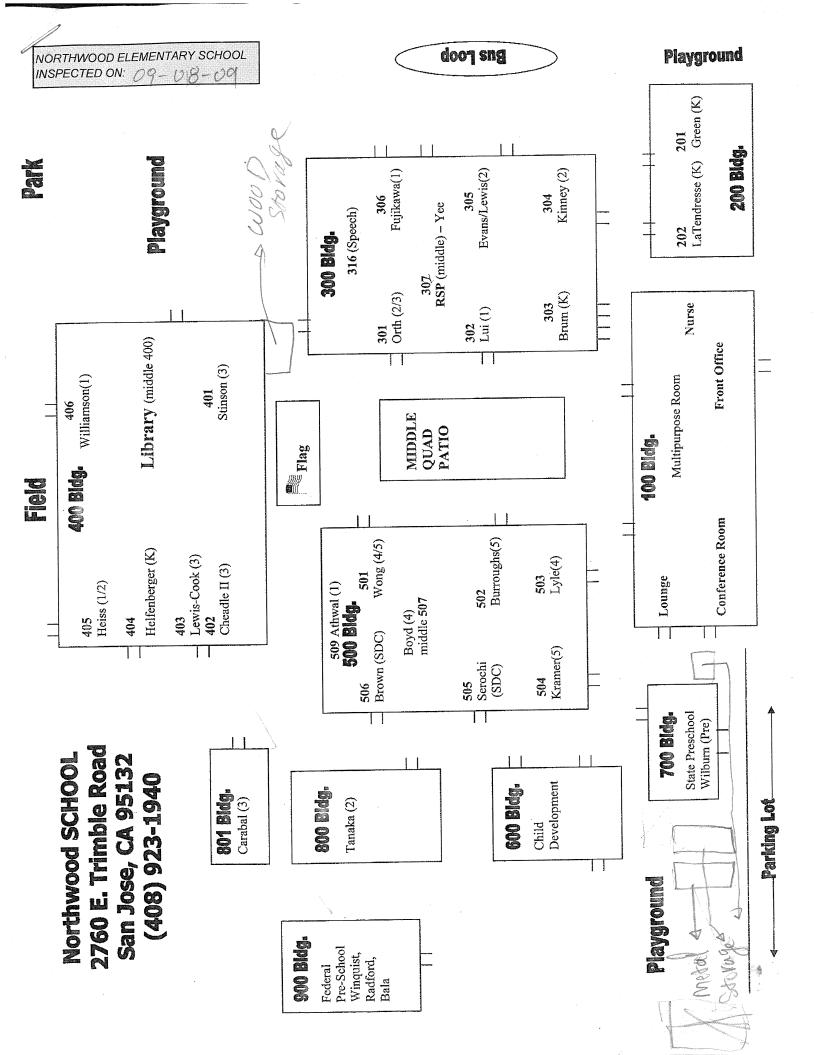

#### LIST OF BUILDINGS AT

#### NORTHWOOD ELEMENTARY SCHOOL

| Building Name<br>Building Used As<br>(#FLOORS) CONSTRUCTION                                                                       | Building Area<br>(approximate) |
|-----------------------------------------------------------------------------------------------------------------------------------|--------------------------------|
| ADMINISTRATION AND MULTI-PURPOSE ROOM BUILDING (BUILDING 100)                                                                     |                                |
| Offices, Multi-Purpose Room, Music Room, Restrooms, Kitchen, Storage Rooms<br>( 1 ) Wood, Metal, Plaster, Gypsum Wallboard System | 7,800 SF                       |
| BUSLOOP                                                                                                                           |                                |
| Covered waiting area ( 1 ) Wood, Metal, and Stucco                                                                                | 100 SF                         |
| CLASSROOM P6 (803)                                                                                                                |                                |
| Classroom<br>( 1 ) Metal and Wood                                                                                                 | 960 SF                         |
| CLASSROOMS 201-202 BUILDING (BUILDING 200)                                                                                        |                                |
| Classrooms, Restrooms, Utility Rooms<br>( 1 ) Wood, Metal, Plaster, Gypsum Wallboard System                                       | 3,200 SF                       |
| CLASSROOMS 301-306 BUILDING (BUILDING 300)                                                                                        |                                |
| Classrooms, RSP Room, Storage Room, Restrooms<br>( 1) Wood, Metal, Plaster, Gypsum Wallboard System                               | 10,400 SF                      |
| CLASSROOMS 400-406 BUILDING (BUILDING 400)                                                                                        |                                |
| Classrooms, Library, Storage Room, Restrooms<br>( 1 ) Wood, Metal, Plaster, Gypsum Wallboard System                               | 10,400 SF                      |
| CLASSROOMS 501-506 BUILDING (BUILDING 500)                                                                                        |                                |
| Classrooms, Science and Computer Lab<br>( 1 ) Wood, Metal, Plaster, Gypsum Wallboard System                                       | 10,400 SF                      |
| CLASSROOMS 801 PORTABLE BUILDING                                                                                                  |                                |
| Classroom ( 1 ) Wood and Metal                                                                                                    | 960 SF                         |
| DAYCARE PORTABLE BUILDING - CDC (BUILDING 600)                                                                                    |                                |
| Classroom<br>( 1 ) Wood and Metal Portable                                                                                        | 2,040 SF                       |
| DAYCARE PORTABLE BUILDING - FED CHILDCARE (BUILDING 900)                                                                          |                                |
| Classroom<br>( 1 ) Wood and Metal Portable                                                                                        | 960 SF                         |
| DAYCARE PORTABLE BUILDING - SDC (BUILDING 800)                                                                                    |                                |
| Classroom<br>( 1 ) Wood and Metal Portable                                                                                        | 960 SF                         |
| FAMILY RESOURCE CENTER (BUILDING 700)                                                                                             |                                |
| Daycare, Pre-School<br>( 1 ) Wood, Metal, Preformed Material                                                                      | 1,440 SF                       |
| METAL STORAGE CONTAINERS (3 EA)                                                                                                   |                                |
| Storage<br>( 1 ) Metal                                                                                                            | 480 SF                         |

#### NORTHWOOD ELEMENTARY SCHOOL

| Building Name<br>Building Used As<br>(#floors) Construction |                              | Building Area<br>(approximate) |
|-------------------------------------------------------------|------------------------------|--------------------------------|
| MIDDLE QUAD PATIO                                           |                              |                                |
| Patio                                                       |                              | 1,600 SF                       |
| ( 1 ) Metal, Concrete                                       |                              |                                |
| PORTABLE NEXT TO P6                                         |                              |                                |
| Classroom                                                   |                              | 900 SF                         |
| ( 1 ) Metal and Wood                                        |                              |                                |
| WOOD STORAGE SHEDS (2 EA)                                   |                              |                                |
| Storage                                                     |                              | 170 SF                         |
| ( 1 ) Wood                                                  |                              |                                |
| Total Number Of Buildings : <u>16</u>                       | (Approximate) Total Sq Ft. : | <u>52,770</u>                  |
| End Of Report, To                                           | tal Of 2 Pages               |                                |