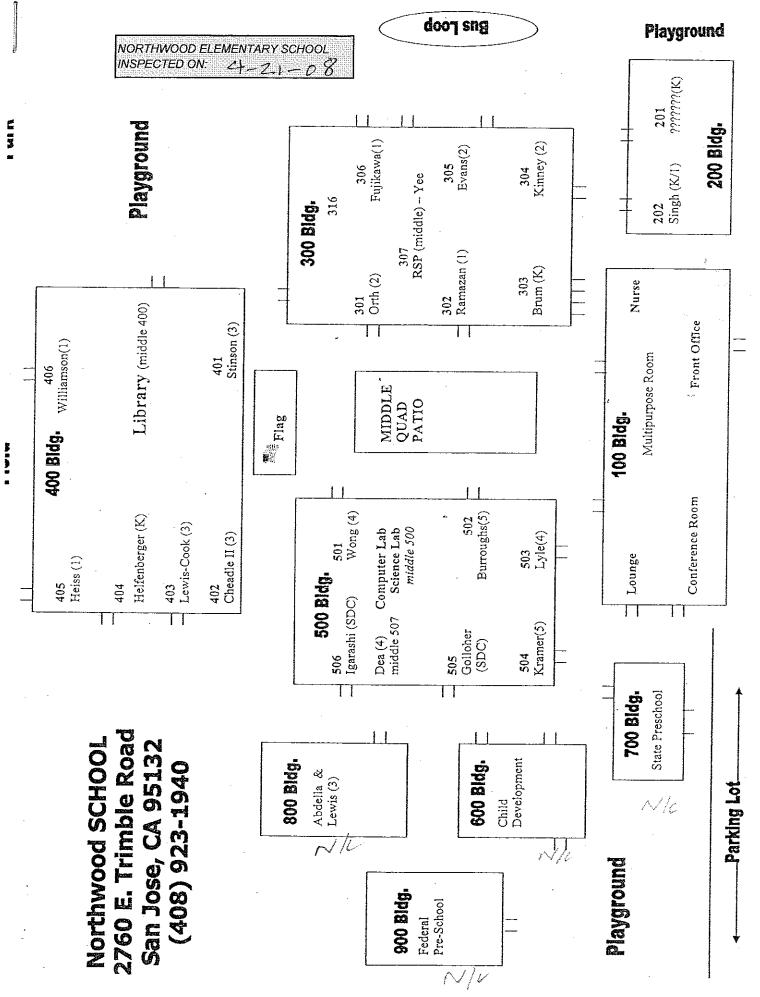

#### LIST OF BUILDINGS AT

#### NORTHWOOD ELEMENTARY SCHOOL

| Building Name<br>Building Used As<br>(#FLOORS) CONSTRUCTION                                                                       | Building Area<br>(approximate) |
|-----------------------------------------------------------------------------------------------------------------------------------|--------------------------------|
| ADMINISTRATION AND MULTI-PURPOSE ROOM BUILDING (BUILDING 100)                                                                     |                                |
| Offices, Multi-Purpose Room, Music Room, Restrooms, Kitchen, Storage Rooms<br>( 1 ) Wood, Metal, Plaster, Gypsum Wallboard System | 7,800 SF                       |
| BUSLOOP                                                                                                                           |                                |
| Covered waiting area ( 1 ) Wood, Metal, and Stucco                                                                                | 100 SF                         |
| CLASSROOM P6 (803)                                                                                                                |                                |
| Classroom<br>( 1 ) Metal and Wood                                                                                                 | 960 SF                         |
| CLASSROOMS 201-202 BUILDING (BUILDING 200)                                                                                        |                                |
| Classrooms, Restrooms, Utility Rooms<br>( 1 ) Wood, Metal, Plaster, Gypsum Wallboard System                                       | 3,200 SF                       |
| CLASSROOMS 301-306 BUILDING (BUILDING 300)                                                                                        |                                |
| Classrooms, RSP Room, Storage Room, Restrooms<br>( 1) Wood, Metal, Plaster, Gypsum Wallboard System                               | 10,400 SF                      |
| CLASSROOMS 400-406 BUILDING (BUILDING 400)                                                                                        |                                |
| Classrooms, Library, Storage Room, Restrooms<br>( 1 ) Wood, Metal, Plaster, Gypsum Wallboard System                               | 10,400 SF                      |
| CLASSROOMS 501-506 BUILDING (BUILDING 500)                                                                                        |                                |
| Classrooms, Science and Computer Lab<br>( 1 ) Wood, Metal, Plaster, Gypsum Wallboard System                                       | 10,400 SF                      |
| CLASSROOMS 801 PORTABLE BUILDING                                                                                                  |                                |
| Classroom ( 1 ) Wood and Metal                                                                                                    | 960 SF                         |
| DAYCARE PORTABLE BUILDING - CDC (BUILDING 600)                                                                                    |                                |
| Classroom<br>( 1 ) Wood and Metal Portable                                                                                        | 2,040 SF                       |
| DAYCARE PORTABLE BUILDING - FED CHILDCARE (BUILDING 900)                                                                          |                                |
| Classroom<br>( 1 ) Wood and Metal Portable                                                                                        | 960 SF                         |
| DAYCARE PORTABLE BUILDING - SDC (BUILDING 800)                                                                                    |                                |
| Classroom<br>( 1 ) Wood and Metal Portable                                                                                        | 960 SF                         |
| FAMILY RESOURCE CENTER (BUILDING 700)                                                                                             |                                |
| Daycare, Pre-School<br>( 1 ) Wood, Metal, Preformed Material                                                                      | 1,440 SF                       |
| METAL STORAGE CONTAINERS (3 EA)                                                                                                   |                                |
| Storage<br>( 1 ) Metal                                                                                                            | 480 SF                         |

#### NORTHWOOD ELEMENTARY SCHOOL

| Building Name<br>Building Used As<br>(#floors) Construction |                              | Building Area<br>(approximate) |
|-------------------------------------------------------------|------------------------------|--------------------------------|
| MIDDLE QUAD PATIO                                           |                              |                                |
| Patio                                                       |                              | 1,600 SF                       |
| ( 1 ) Metal, Concrete                                       |                              |                                |
| PORTABLE NEXT TO P6                                         |                              |                                |
| Classroom                                                   |                              | 900 SF                         |
| ( 1 ) Metal and Wood                                        |                              |                                |
| WOOD STORAGE SHEDS (2 EA)                                   |                              |                                |
| Storage                                                     |                              | 170 SF                         |
| ( 1 ) Wood                                                  |                              |                                |
| Total Number Of Buildings : <u>16</u>                       | (Approximate) Total Sq Ft. : | <u>52,770</u>                  |
| End Of Report, To                                           | tal Of 2 Pages               |                                |